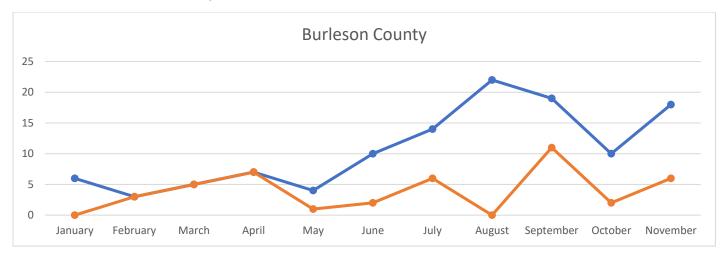

## WELL INSPECTION FOR INTERLOCAL AGREEMENTS

For the month of November 2024, the inspections, as required by the interlocal agreement and District, is broken down below.

Burleson County – Performed a total of 18 Septic inspections. Out of the 18 septic inspections, 6 involved water wells.