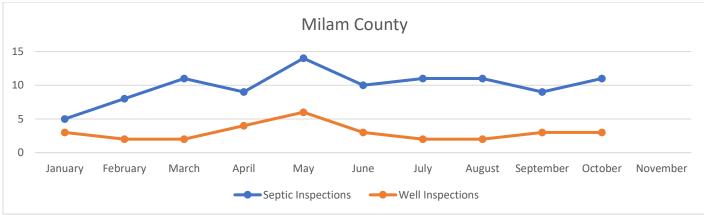

Milam County- For the month of October 2024, 11 Septic inspections. Out of the 11 Septic inspections, 3 involved water wells. Still waiting on November 2024 numbers.