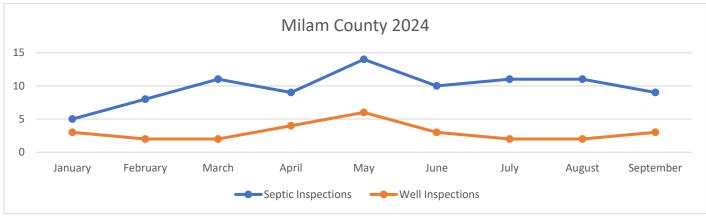

Milam County- For the month of August 2024, 11 septic inspections performed with 2 septic inspections including wells. For the Month of September 2024, 9 septic inspections performed with 3 septic inspections including wells.