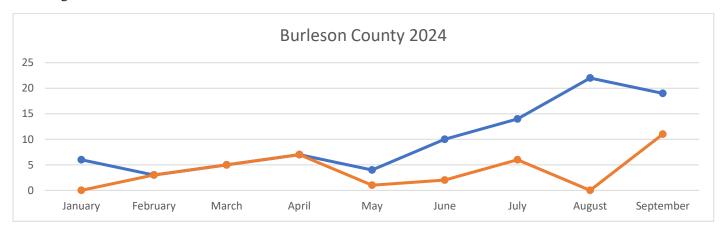

## WELL INSPECTION FOR INTERLOCAL AGREEMENTS

For the month of September 2024, the inspections, as required by the interlocal agreement and District, is broken down below.

Burleson County – Performed a total of 19 septic inspections. Out of the 19 septic inspections, 11 involved water wells.