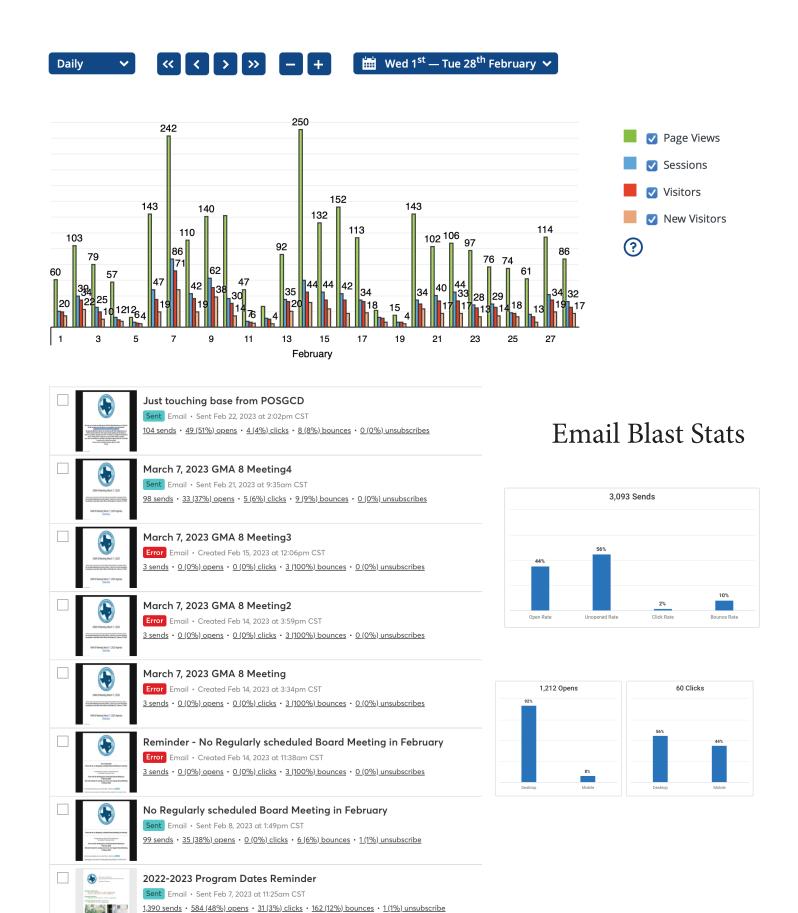

groundwater resources in Milam and Burleson Counties. It is important for the District to understand the relationship between groundwater production and the effect it might have on surface water bodies. Part of this effort includes a collection of Thu, Mar 2 | Post reach              | Engagement<br>16        |

| Page overview           |         |
|-------------------------|---------|
| Discovery               |         |
| S Post reach            | 426     |
| Post engagement         | 116     |
| New Page Followe        | 0       |
|                         |         |
| Interactions            |         |
| Interactions  Beactions | 49      |
| _                       | 49<br>5 |
| Reactions               |         |
| Reactions     Comments  | 5       |

## November & December 2022