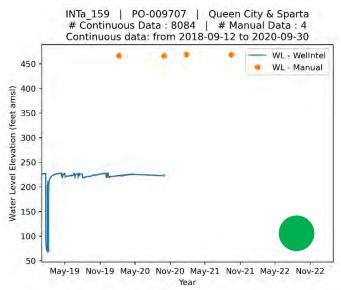

## **POSGCD Desired Future Conditions Committee: Transducer Data**



#### Location of Wells with Recording Equipment

- 65 wells with recording Equipment
- 45 wells with more than 1 year of data



#### Sparta



### Queen City



>70%

<70%









#### Queen City



>70%

<70%









#### Carrizo



>70%

<70%

[preliminary result, subject to revise]



INTa\_38 | PO-000943 | Carrizo # Continuous Data : 3218 | # Manual Data : 61 Continuous data: from 2020-06-11 to 2022-09-30



INTa\_84 | PO-009167 | Carrizo # Continuous Data : 4795 | # Manual Data : 8 Continuous data: from 2020-06-04 to 2022-09-30



INTa\_52 | PO-001575 | Carrizo & Calvert Bluff # Continuous Data : 13195 | # Manual Data : 68 Continuous data: from 2018-09-13 to 2022-09-30



Year

#### Calvert Bluff







#### Calvert Bluff







[preliminary result, subject to revise]







INTa 69 | PO-007998 | Calvert Bluff



#### Calvert Bluff







[preliminary result, subject to revise]









Feb-19 Aug-19 Feb-20 Aug-20 Feb-21 Aug-21 Feb-22 Aug-22 Feb-23



#### Simsboro







#### Simsboro



#### Ho