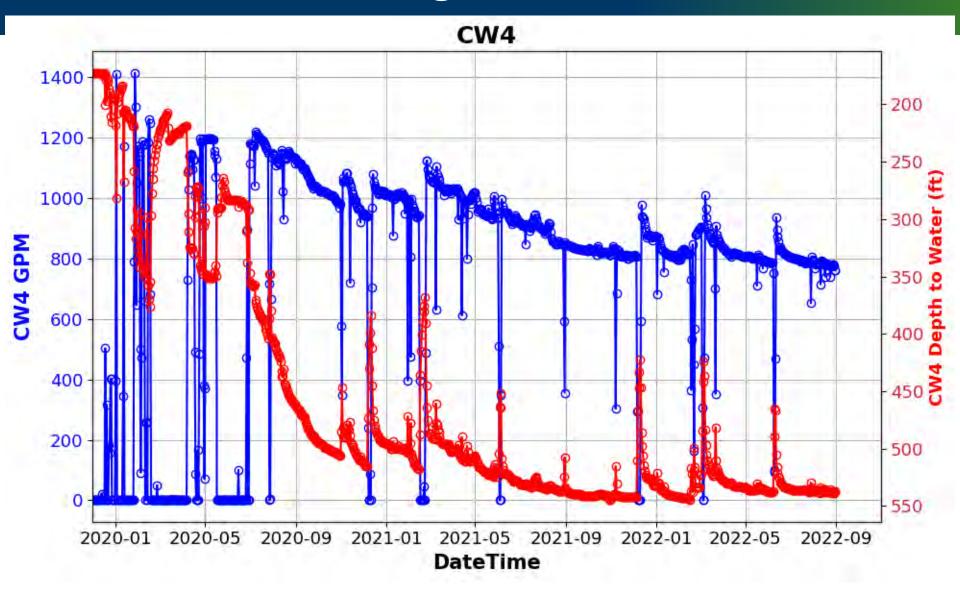

rizo # Continuous Data : 3218 | # Manual Data : 61 Continuous data: from 2020-06-11 to 2022-09-30



INTa\_84 | PO-009167 | Carrizo # Continuous Data : 4795 | # Manual Data : 8 Continuous data: from 2020-06-04 to 2022-09-30



INTa\_52 | PO-001575 | Carrizo & Calvert Bluff # Continuous Data : 13195 | # Manual Data : 68 Continuous data: from 2018-09-13 to 2022-09-30



Year

#### Calvert Bluff







#### Calvert Bluff







[preliminary result, subject to revise]







INTa 69 | PO-007998 | Calvert Bluff



#### Calvert Bluff







[preliminary result, subject to revise]









Feb-19 Aug-19 Feb-20 Aug-20 Feb-21 Aug-21 Feb-22 Aug-22 Feb-23



#### Simsboro







#### Simsboro



#### Hooper



## Hooper



## Yegua-Jackson



# Transducer Data from Vista Ridge and 130 Project







































#### 130 Well PBW1



#### 130 Well PBW2