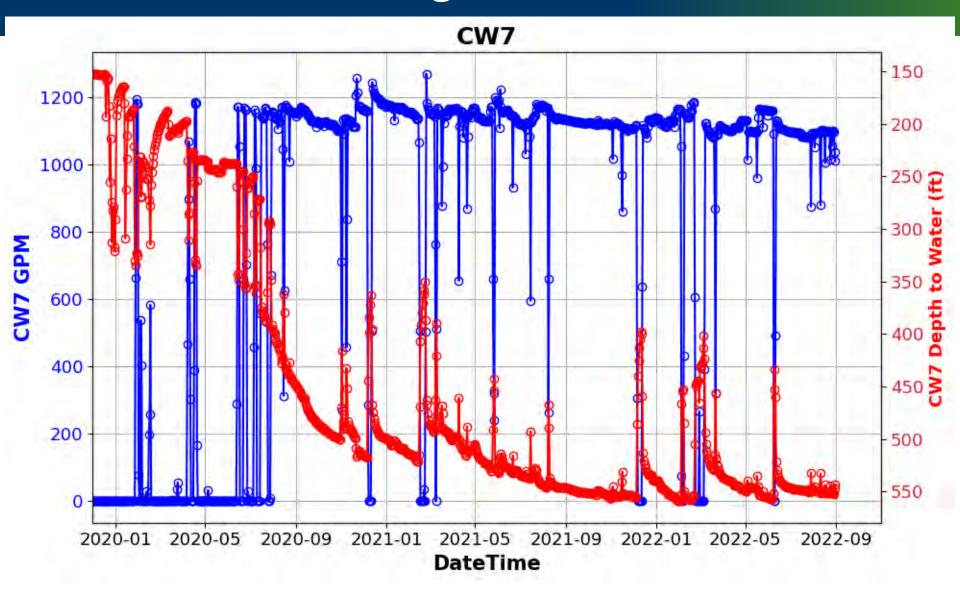

Continuous Data : 3218 | # Manual Data : 61 Continuous data: from 2020-06-11 to 2022-09-30



INTa\_84 | PO-009167 | Carrizo # Continuous Data : 4795 | # Manual Data : 8 Continuous data: from 2020-06-04 to 2022-09-30



INTa\_52 | PO-001575 | Carrizo & Calvert Bluff # Continuous Data : 13195 | # Manual Data : 68 Continuous data: from 2018-09-13 to 2022-09-30



Year

#### Calvert Bluff







#### Calvert Bluff







[preliminary result, subject to revise]







INTa 69 | PO-007998 | Calvert Bluff



#### Calvert Bluff







[preliminary result, subject to revise]









Feb-19 Aug-19 Feb-20 Aug-20 Feb-21 Aug-21 Feb-22 Aug-22 Feb-23



#### Simsboro







#### Simsboro



#### Hooper



## Hooper



## Yegua-Jackson



# Transducer Data from Vista Ridge and 130 Project







































#### 130 Well PBW1



#### 130 Well PBW2