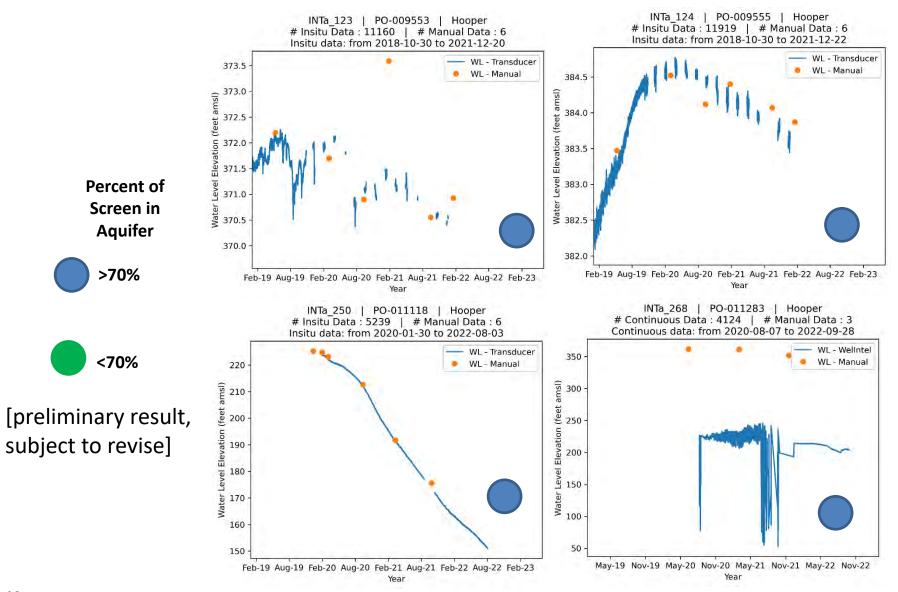

Carrizo



>70%

<70%

[preliminary result, subject to revise]



INTa\_38 | PO-000943 | Carrizo # Continuous Data : 3218 | # Manual Data : 61 Continuous data: from 2020-06-11 to 2022-09-30



INTa\_84 | PO-009167 | Carrizo # Continuous Data : 4795 | # Manual Data : 8 Continuous data: from 2020-06-04 to 2022-09-30



INTa\_52 | PO-001575 | Carrizo & Calvert Bluff # Continuous Data : 13195 | # Manual Data : 68 Continuous data: from 2018-09-13 to 2022-09-30



Year

#### Calvert Bluff







#### Calvert Bluff







[preliminary result, subject to revise]







INTa 69 | PO-007998 | Calvert Bluff



#### Calvert Bluff







[preliminary result, subject to revise]









Feb-19 Aug-19 Feb-20 Aug-20 Feb-21 Aug-21 Feb-22 Aug-22 Feb-23



#### Simsboro







#### Simsboro



#### Hooper



## Hooper



## Yegua-Jackson



# Transducer Data from Vista Ridge and 130 Project







































#### 130 Well PBW1



#### 130 Well PBW2