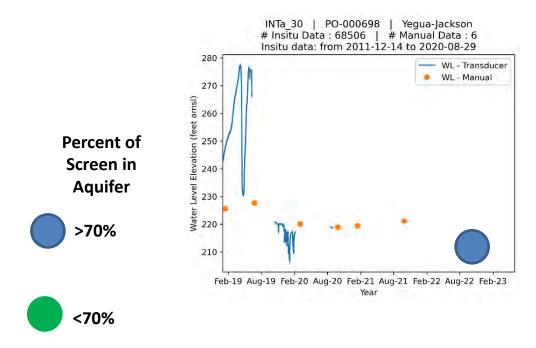

ary result, subject to revise]



INTa\_38 | PO-000943 | Carrizo # Continuous Data : 3218 | # Manual Data : 61 Continuous data: from 2020-06-11 to 2022-09-30



INTa\_84 | PO-009167 | Carrizo # Continuous Data : 4795 | # Manual Data : 8 Continuous data: from 2020-06-04 to 2022-09-30



INTa\_52 | PO-001575 | Carrizo & Calvert Bluff # Continuous Data : 13195 | # Manual Data : 68 Continuous data: from 2018-09-13 to 2022-09-30



Year

#### Calvert Bluff







#### Calvert Bluff







[preliminary result, subject to revise]







INTa 69 | PO-007998 | Calvert Bluff



#### Calvert Bluff







[preliminary result, subject to revise]









Feb-19 Aug-19 Feb-20 Aug-20 Feb-21 Aug-21 Feb-22 Aug-22 Feb-23



#### Simsboro







#### Simsboro



#### Hooper



## Hooper



## Yegua-Jackson



# Transducer Data from Vista Ridge and 130 Project







































#### 130 Well PBW1



#### 130 Well PBW2