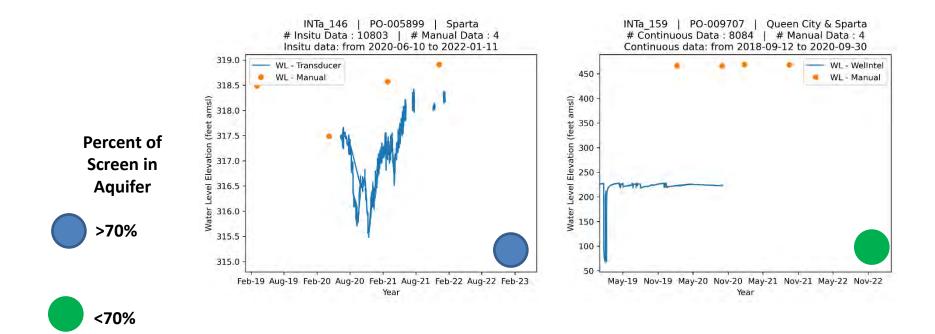

## **POSGCD Desired Future Conditions Committee: Transducer Data**



#### Location of Wells with Recording Equipment

- 65 wells with recording Equipment
- 45 wells with more than 1 year of data



#### Sparta



### Queen City



>70%

<70%









#### Queen City



>70%

<70%









#### Carrizo



>70%

<70%

[preliminary result, subject to revise]



INTa\_38 | PO-000943 | Carrizo # Continuous Data : 3218 | # Manual Data : 61 Continuous data: from 2020-06-11 to 2022-09-30



INTa\_84 | PO-009167 | Carrizo # Continuous Data : 4795 | # Manual Data : 8 Continuous data: from 2020-06-04 to 2022-09-30



INTa\_52 | PO-001575 | Carrizo & Calvert Bluff # Continuous Data : 13195 | # Manual Data : 68 Continuous data: from 2018-09-13 to 2022-09-30



Year

#### Calvert Bluff







#### Calvert Bluff







[preliminary result, subject to revise]







INTa 69 | PO-007998 | Calvert Bluff



#### Calvert Bluff







[preliminary result, subject to revise]









Feb-19 Aug-19 Feb-20 Aug-20 Feb-21