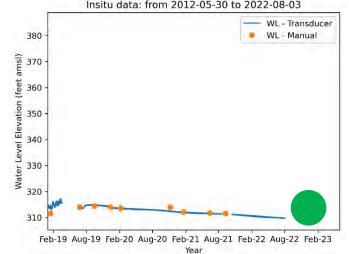

#### Calvert Bluff

[preliminary result, subject to revise]

Feb-19 Aug-19 Feb-20 Aug-20 Feb-21 Aug-21 Feb-22 Aug-22 Feb-23