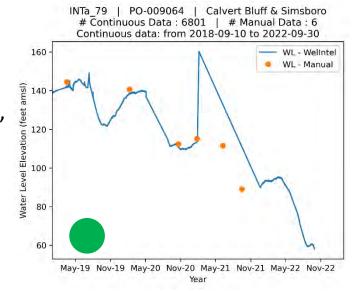

INTa\_52 | PO-001575 | Carrizo & Calvert Bluff # Continuous Data : 13195 | # Manual Data : 68 Continuous data: from 2018-09-13 to 2022-09-30

Year