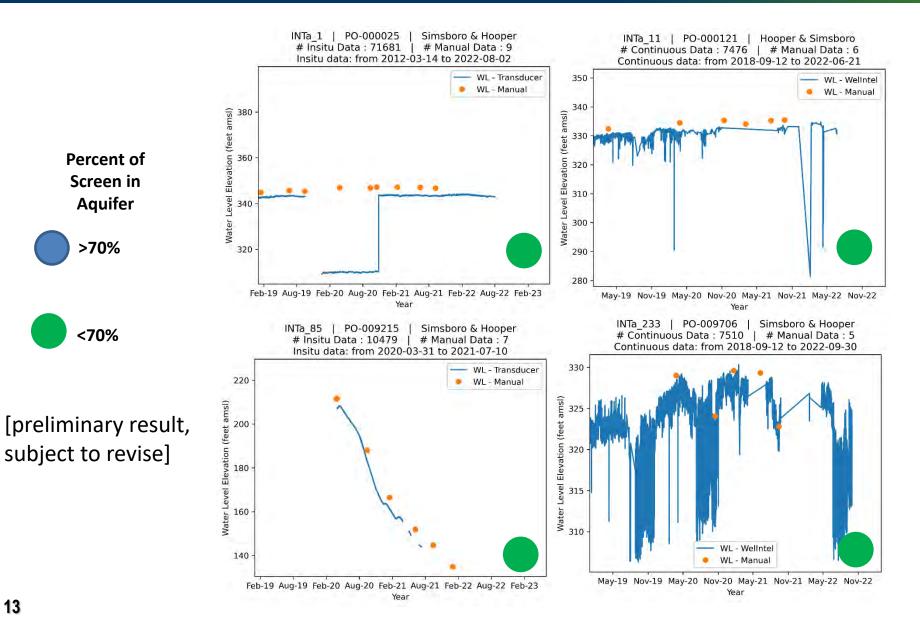

70%

<70%

[preliminary result, subject to revise]



INTa\_38 | PO-000943 | Carrizo # Continuous Data : 3218 | # Manual Data : 61 Continuous data: from 2020-06-11 to 2022-09-30



INTa\_84 | PO-009167 | Carrizo # Continuous Data : 4795 | # Manual Data : 8 Continuous data: from 2020-06-04 to 2022-09-30



INTa\_52 | PO-001575 | Carrizo & Calvert Bluff # Continuous Data : 13195 | # Manual Data : 68 Continuous data: from 2018-09-13 to 2022-09-30



Year

#### Calvert Bluff







#### Calvert Bluff







[preliminary result, subject to revise]







INTa 69 | PO-007998 | Calvert Bluff



#### Calvert Bluff







[preliminary result, subject to revise]









Feb-19 Aug-19 Feb-20 Aug-20 Feb-21 Aug-21 Feb-22 Aug-22 Feb-23



#### Simsboro







#### Simsboro



#### Hooper



## Hooper



## Yegua-Jackson



# Transducer Data from Vista Ridge and 130 Project







































#### 130 Well PBW1



#### 130 Well PBW2