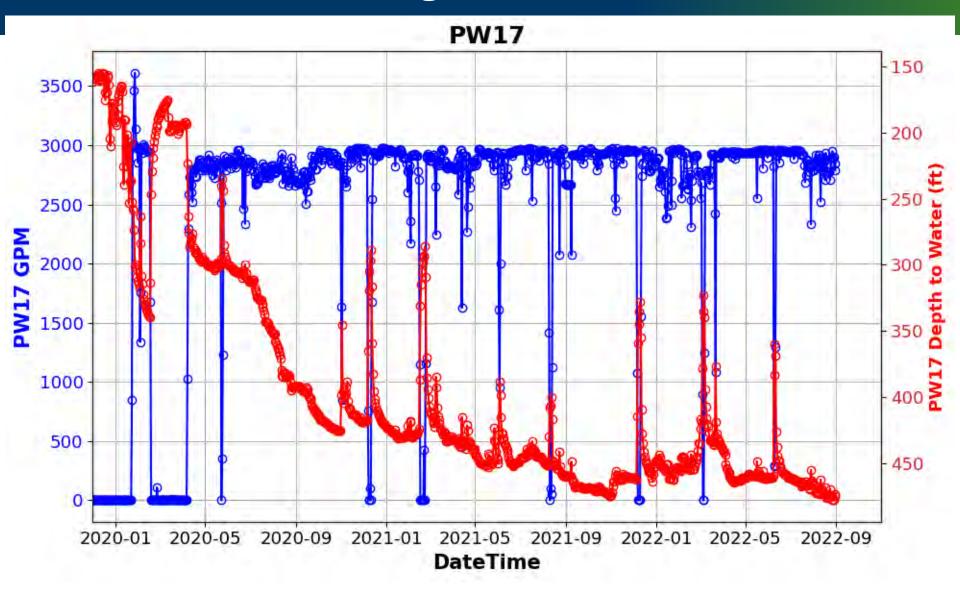

| # Manual Data : 61 Continuous data: from 2020-06-11 to 2022-09-30



INTa\_84 | PO-009167 | Carrizo # Continuous Data : 4795 | # Manual Data : 8 Continuous data: from 2020-06-04 to 2022-09-30



INTa\_52 | PO-001575 | Carrizo & Calvert Bluff # Continuous Data : 13195 | # Manual Data : 68 Continuous data: from 2018-09-13 to 2022-09-30



Year

#### Calvert Bluff







#### Calvert Bluff







[preliminary result, subject to revise]







INTa 69 | PO-007998 | Calvert Bluff



#### Calvert Bluff







[preliminary result, subject to revise]









Feb-19 Aug-19 Feb-20 Aug-20 Feb-21 Aug-21 Feb-22 Aug-22 Feb-23



#### Simsboro







#### Simsboro



#### Hooper



## Hooper



## Yegua-Jackson



# Transducer Data from Vista Ridge and 130 Project







































#### 130 Well PBW1



#### 130 Well PBW2