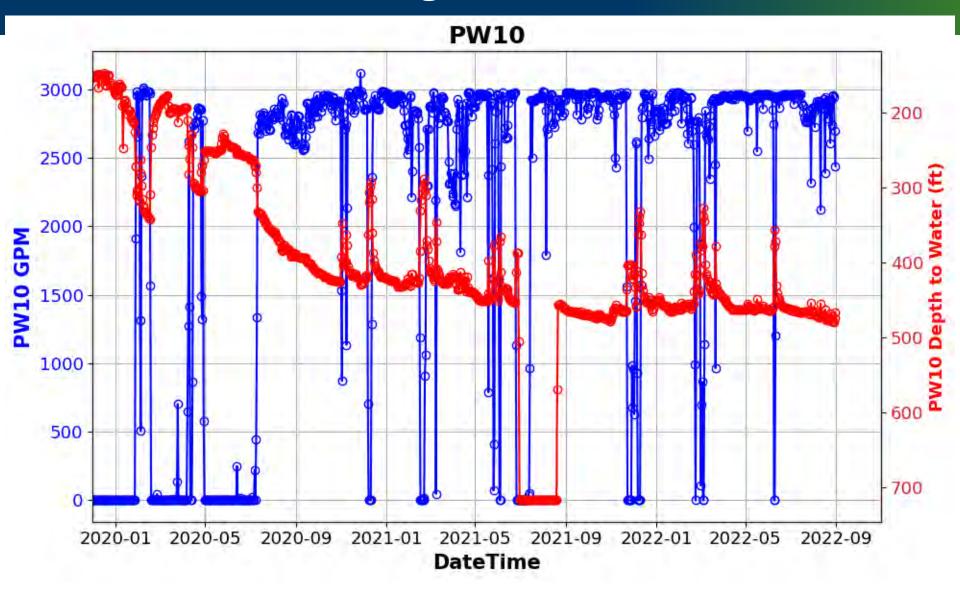

ous Data : 3218 | # Manual Data : 61 Continuous data: from 2020-06-11 to 2022-09-30



INTa\_84 | PO-009167 | Carrizo # Continuous Data : 4795 | # Manual Data : 8 Continuous data: from 2020-06-04 to 2022-09-30



INTa\_52 | PO-001575 | Carrizo & Calvert Bluff # Continuous Data : 13195 | # Manual Data : 68 Continuous data: from 2018-09-13 to 2022-09-30



Year

#### Calvert Bluff







#### Calvert Bluff







[preliminary result, subject to revise]







INTa 69 | PO-007998 | Calvert Bluff



#### Calvert Bluff







[preliminary result, subject to revise]









Feb-19 Aug-19 Feb-20 Aug-20 Feb-21 Aug-21 Feb-22 Aug-22 Feb-23



#### Simsboro







#### Simsboro



#### Hooper



## Hooper



## Yegua-Jackson



# Transducer Data from Vista Ridge and 130 Project







































#### 130 Well PBW1



#### 130 Well PBW2