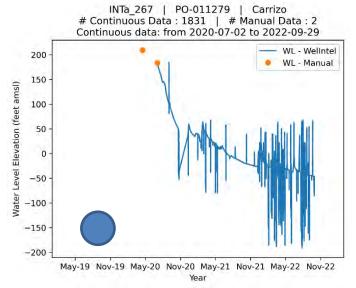

#### Carrizo

>70%

<70%

[preliminary result, subject to revise]

INTa\_38 | PO-000943 | Carrizo # Continuous Data : 3218 | # Manual Data : 61 Continuous data: from 2020-06-11 to 2022-09-30

INTa\_84 | PO-009167 | Carrizo # Continuous Data : 4795 | # Manual Data : 8 Continuous data: from 2020-06-04 to 2022-09-30