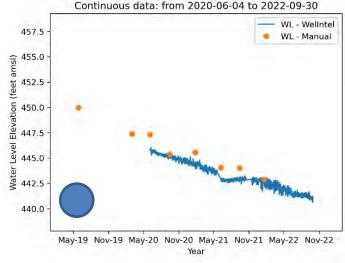

#### Carrizo

>70%

<70%

[preliminary result, subject to revise]

INTa\_38 | PO-000943 | Carrizo # Continuous Data : 3218 | # Manual Data : 61 Continuous data: from 2020-06-11 to 2022-09-30

INTa\_84 | PO-009167 | Carrizo # Continuous Data : 4795 | # Manual Data : 8 Continuous data: from 2020-06-04 to 2022-09-30