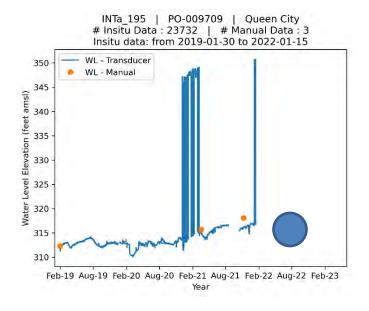

## **POSGCD Desired Future Conditions Committee: Transducer Data**



#### Location of Wells with Recording Equipment

- 65 wells with recording Equipment
- 45 wells with more than 1 year of data



#### Sparta



### Queen City



>70%

<70%









#### Queen City



>70%

<70%









#### Carrizo



>70%

<70%

[preliminary result, subject to revise]



INTa\_38 | PO-000943 | Carrizo # Continuous Data : 3218 | # Manual Data : 61 Continuous data: from 2020-06-11 to 2022-09-30



INTa\_84 | PO-009167 | Carrizo # Continuous Data : 4795 | # Manual Data : 8 Continuous data: from 2020-06-04 to 2022-09-30



INTa\_52 | PO-001575 | Carrizo & Calvert Bluff # Continuous Data : 13195 | # Manual Data : 68 Continuous data: from 2018-09-13 to 2022-09-30



Year

#### Calvert Bluff







#### Calvert Bluff







[preliminary result, subject to revise]







INTa 69 | PO-007998 | Calvert Bluff



#### Calvert Bluff







[preliminary result, subject to revise]









Feb-19 Aug-19 Feb-20 Aug-20 Feb-21 Aug-21 Feb-22 Aug-22 Feb-23



#### Simsboro







#### Simsboro



#