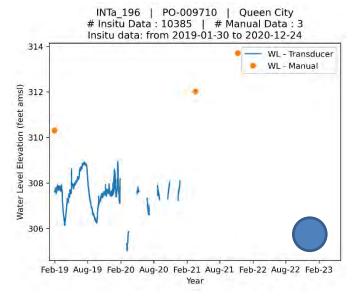

## **POSGCD Desired Future Conditions Committee: Transducer Data**



#### Location of Wells with Recording Equipment

- 65 wells with recording Equipment
- 45 wells with more than 1 year of data



#### Sparta



### Queen City



>70%

<70%









#### Queen City



>70%

<70%









#### Carrizo



>70%

<70%

[preliminary result, subject to revise]



INTa\_38 | PO-000943 | Carrizo # Continuous Data : 3218 | # Manual Data : 61 Continuous data: from 2020-06-11 to 2022-09-30



INTa\_84 | PO-009167 | Carrizo # Continuous Data : 4795 | # Manual Data : 8 Continuous data: from 2020-06-04 to 2022-09-30



INTa\_52 | PO-001575 | Carrizo & Calvert Bluff # Continuous Data : 13195 | # Manual Data : 68 Continuous data: from 2018-09-13 to 2022-09-30



Year

#### Calvert Bluff







#### Calvert Bluff







[preliminary result, subject to revise]







INTa 69 | PO-007998 | Calvert Bluff



#### Calvert Bluff







[preliminary result, subject to revise]









Feb-19 Aug-19 Feb-20 Aug-20 Feb-21 Aug-21 Feb-22 Aug-22 Feb-23



#### Simsboro







#### Simsboro



####