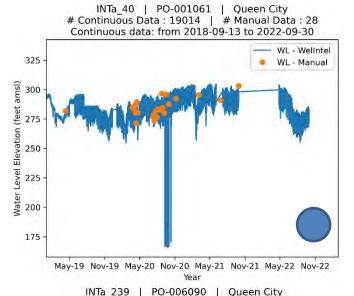

## **POSGCD Desired Future Conditions Committee: Transducer Data**



#### Location of Wells with Recording Equipment

- 65 wells with recording Equipment
- 45 wells with more than 1 year of data



#### Sparta



### Queen City



>70%

<70%









#### Queen City



>70%

<70%









#### Carrizo



>70%

<70%

[preliminary result, subject to revise]



INTa\_38 | PO-000943 | Carrizo # Continuous Data : 3218 | # Manual Data : 61 Continuous data: from 2020-06-11 to 2022-09-30



INTa\_84 | PO-009167 | Carrizo # Continuous Data : 4795 | # Manual Data : 8 Continuous data: from 2020-06-04 to 2022-09-30



INTa\_52 | PO-001575 | Carrizo & Calvert Bluff # Continuous Data : 13195 | # Manual Data : 68 Continuous data: from 2018-09-13 to 2022-09-30



Year

#### Calvert Bluff







#### Calvert Bluff







[preliminary result, subject to revise]







INTa 69 | PO-007998 | Calvert Bluff



#### Calvert Bluff







[preliminary result, subject to revise]









Feb-19 Aug-19 Feb-20 Aug-20 Feb-21 Aug-21 Feb-22 Aug-22 Feb-23