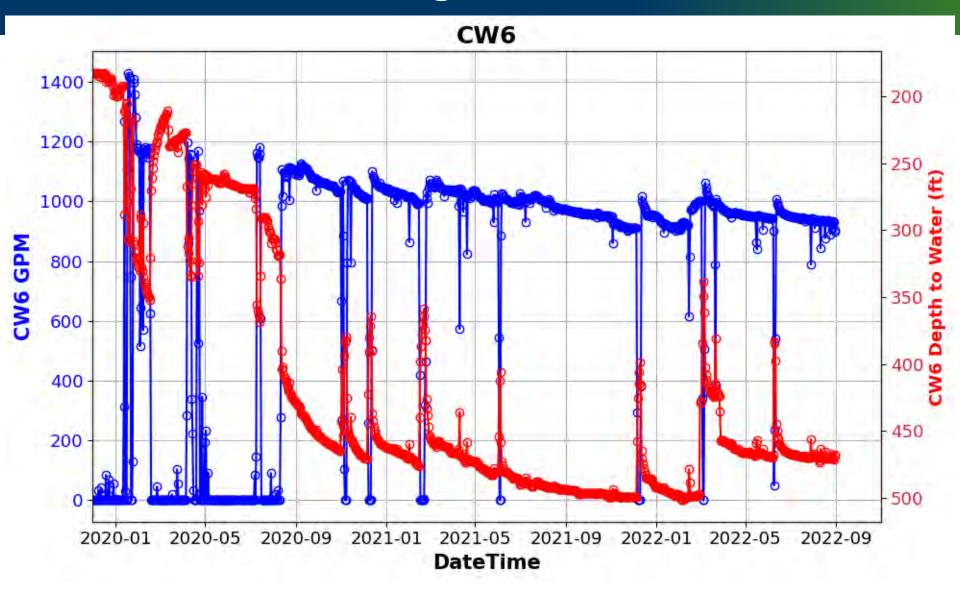

# Continuous Data : 3218 | # Manual Data : 61 Continuous data: from 2020-06-11 to 2022-09-30



INTa\_84 | PO-009167 | Carrizo # Continuous Data : 4795 | # Manual Data : 8 Continuous data: from 2020-06-04 to 2022-09-30



INTa\_52 | PO-001575 | Carrizo & Calvert Bluff # Continuous Data : 13195 | # Manual Data : 68 Continuous data: from 2018-09-13 to 2022-09-30



Year

#### Calvert Bluff







#### Calvert Bluff







[preliminary result, subject to revise]







INTa 69 | PO-007998 | Calvert Bluff



#### Calvert Bluff







[preliminary result, subject to revise]









Feb-19 Aug-19 Feb-20 Aug-20 Feb-21 Aug-21 Feb-22 Aug-22 Feb-23



#### Simsboro







#### Simsboro



#### Hooper



## Hooper



## Yegua-Jackson



# Transducer Data from Vista Ridge and 130 Project







































#### 130 Well PBW1



#### 130 Well PBW2