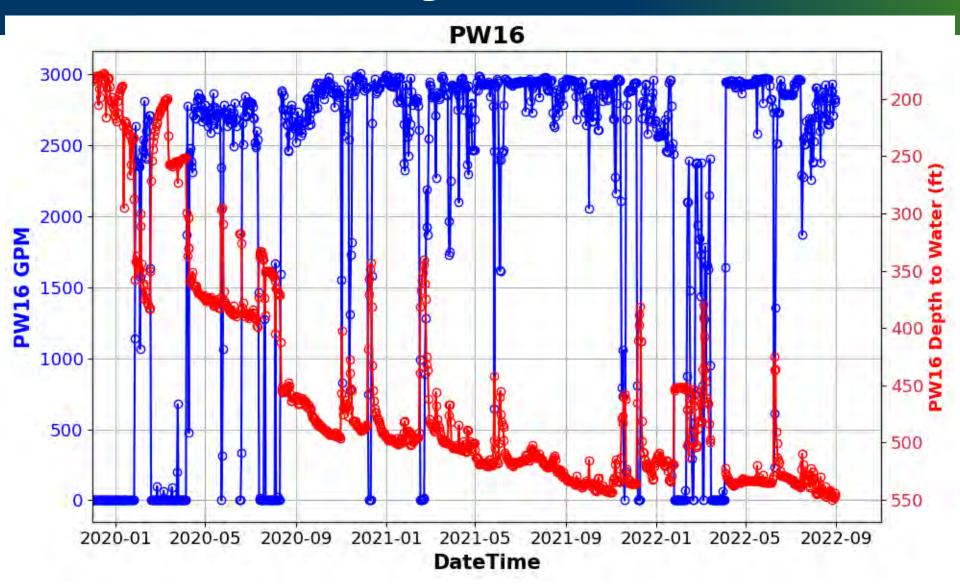

8 | # Manual Data : 61 Continuous data: from 2020-06-11 to 2022-09-30



INTa\_84 | PO-009167 | Carrizo # Continuous Data : 4795 | # Manual Data : 8 Continuous data: from 2020-06-04 to 2022-09-30



INTa\_52 | PO-001575 | Carrizo & Calvert Bluff # Continuous Data : 13195 | # Manual Data : 68 Continuous data: from 2018-09-13 to 2022-09-30



Year

#### Calvert Bluff







#### Calvert Bluff







[preliminary result, subject to revise]







INTa 69 | PO-007998 | Calvert Bluff



#### Calvert Bluff







[preliminary result, subject to revise]









Feb-19 Aug-19 Feb-20 Aug-20 Feb-21 Aug-21 Feb-22 Aug-22 Feb-23



#### Simsboro







#### Simsboro



#### Hooper



## Hooper



## Yegua-Jackson



# Transducer Data from Vista Ridge and 130 Project







































#### 130 Well PBW1



#### 130 Well PBW2