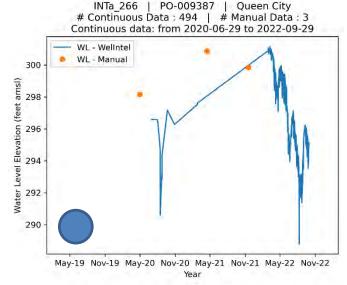

## **POSGCD Desired Future Conditions Committee: Transducer Data**



#### Location of Wells with Recording Equipment

- 65 wells with recording Equipment
- 45 wells with more than 1 year of data



#### Sparta



### Queen City



>70%

<70%









#### Queen City



>70%

<70%









#### Carrizo



>70%

<70%

[preliminary result, subject to revise]



INTa\_38 | PO-000943 | Carrizo # Continuous Data : 3218 | # Manual Data : 61 Continuous data: from 2020-06-11 to 2022-09-30



INTa\_84 | PO-009167 | Carrizo # Continuous Data : 4795 | # Manual Data : 8 Continuous data: from 2020-06-04 to 2022-09-30



INTa\_52 | PO-001575 | Carrizo & Calvert Bluff # Continuous Data : 13195 | # Manual Data : 68 Continuous data: from 2018-09-13 to 2022-09-30



Year

#### Calvert Bluff







#### Calvert Bluff







[preliminary result, subject to revise]







INTa 69 | PO-007998 | Calvert Bluff



#### Calvert Bluff







[preliminary result, subject to revise]









Feb-19 Aug-19 Feb-20 Aug-20 Feb-21 Aug-21 Feb-22 Aug-22 Feb-23



#### S