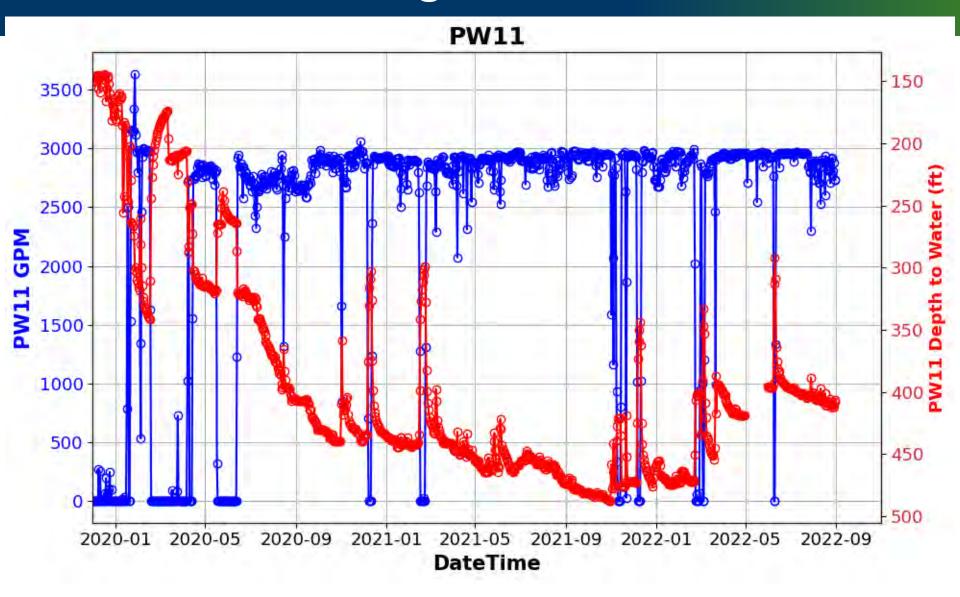

s Data : 3218 | # Manual Data : 61 Continuous data: from 2020-06-11 to 2022-09-30



INTa\_84 | PO-009167 | Carrizo # Continuous Data : 4795 | # Manual Data : 8 Continuous data: from 2020-06-04 to 2022-09-30



INTa\_52 | PO-001575 | Carrizo & Calvert Bluff # Continuous Data : 13195 | # Manual Data : 68 Continuous data: from 2018-09-13 to 2022-09-30



Year

#### Calvert Bluff







#### Calvert Bluff







[preliminary result, subject to revise]







INTa 69 | PO-007998 | Calvert Bluff



#### Calvert Bluff







[preliminary result, subject to revise]









Feb-19 Aug-19 Feb-20 Aug-20 Feb-21 Aug-21 Feb-22 Aug-22 Feb-23



#### Simsboro







#### Simsboro



#### Hooper



## Hooper



## Yegua-Jackson



# Transducer Data from Vista Ridge and 130 Project







































#### 130 Well PBW1



#### 130 Well PBW2