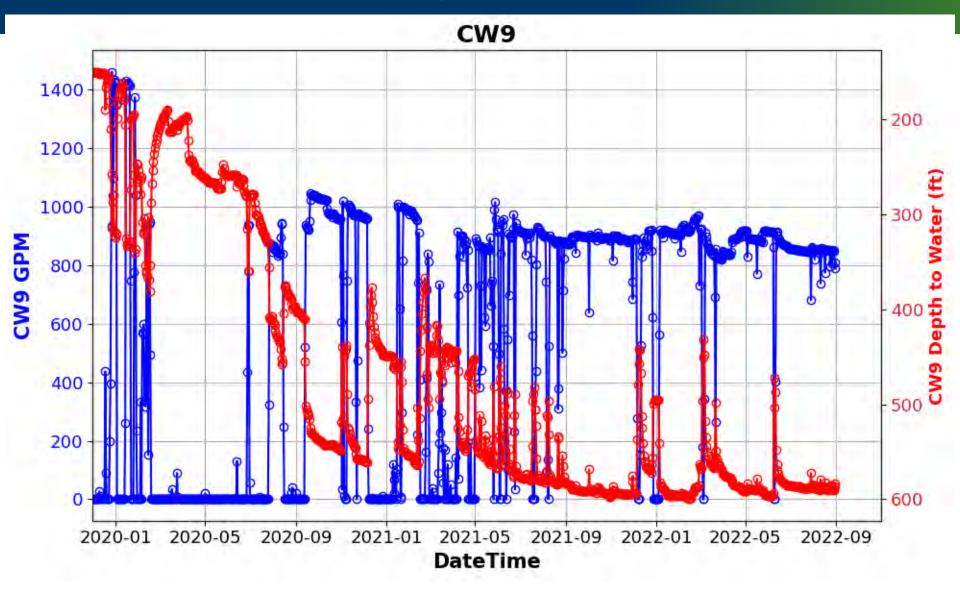

tinuous Data : 3218 | # Manual Data : 61 Continuous data: from 2020-06-11 to 2022-09-30



INTa\_84 | PO-009167 | Carrizo # Continuous Data : 4795 | # Manual Data : 8 Continuous data: from 2020-06-04 to 2022-09-30



INTa\_52 | PO-001575 | Carrizo & Calvert Bluff # Continuous Data : 13195 | # Manual Data : 68 Continuous data: from 2018-09-13 to 2022-09-30



Year

#### Calvert Bluff







#### Calvert Bluff







[preliminary result, subject to revise]







INTa 69 | PO-007998 | Calvert Bluff



#### Calvert Bluff







[preliminary result, subject to revise]









Feb-19 Aug-19 Feb-20 Aug-20 Feb-21 Aug-21 Feb-22 Aug-22 Feb-23



#### Simsboro







#### Simsboro



#### Hooper



## Hooper



## Yegua-Jackson



# Transducer Data from Vista Ridge and 130 Project







































#### 130 Well PBW1



#### 130 Well PBW2