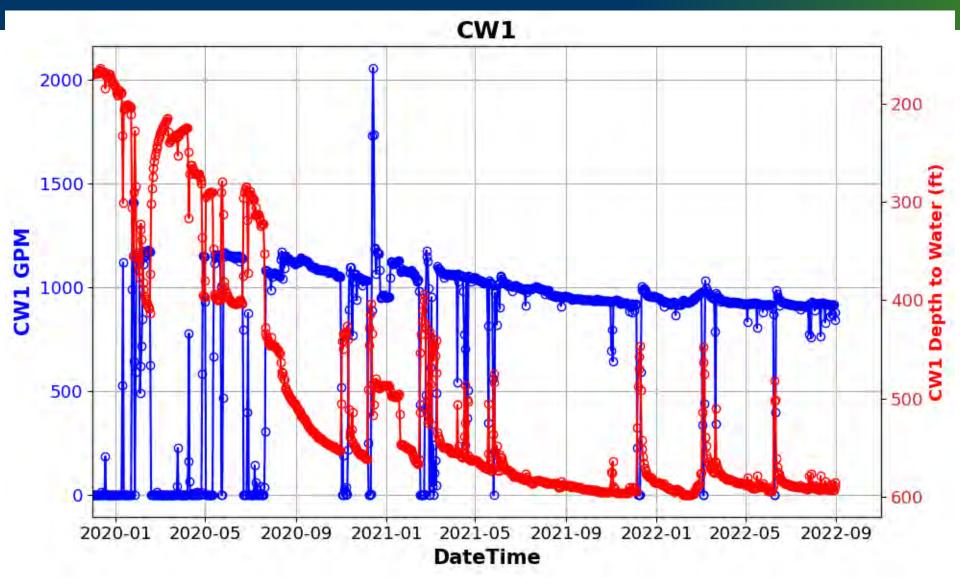

| Carrizo # Continuous Data : 3218 | # Manual Data : 61 Continuous data: from 2020-06-11 to 2022-09-30



INTa\_84 | PO-009167 | Carrizo # Continuous Data : 4795 | # Manual Data : 8 Continuous data: from 2020-06-04 to 2022-09-30



INTa\_52 | PO-001575 | Carrizo & Calvert Bluff # Continuous Data : 13195 | # Manual Data : 68 Continuous data: from 2018-09-13 to 2022-09-30



Year

#### Calvert Bluff







#### Calvert Bluff







[preliminary result, subject to revise]







INTa 69 | PO-007998 | Calvert Bluff



#### Calvert Bluff







[preliminary result, subject to revise]









Feb-19 Aug-19 Feb-20 Aug-20 Feb-21 Aug-21 Feb-22 Aug-22 Feb-23



#### Simsboro







#### Simsboro



#### Hooper



## Hooper



## Yegua-Jackson



# Transducer Data from Vista Ridge and 130 Project







































#### 130 Well PBW1



#### 130 Well PBW2