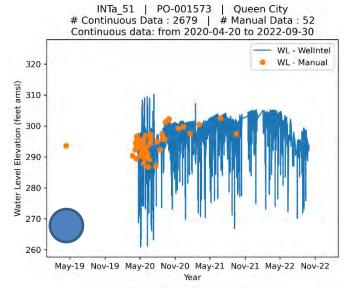

## **POSGCD Desired Future Conditions Committee: Transducer Data**



#### Location of Wells with Recording Equipment

- 65 wells with recording Equipment
- 45 wells with more than 1 year of data



#### Sparta



### Queen City



>70%

<70%









#### Queen City



>70%

<70%









#### Carrizo



>70%

<70%

[preliminary result, subject to revise]



INTa\_38 | PO-000943 | Carrizo # Continuous Data : 3218 | # Manual Data : 61 Continuous data: from 2020-06-11 to 2022-09-30



INTa\_84 | PO-009167 | Carrizo # Continuous Data : 4795 | # Manual Data : 8 Continuous data: from 2020-06-04 to 2022-09-30



INTa\_52 | PO-001575 | Carrizo & Calvert Bluff # Continuous Data : 13195 | # Manual Data : 68 Continuous data: from 2018-09-13 to 2022-09-30



Year

#### Calvert Bluff







#### Calvert Bluff







[preliminary result, subject to revise]







INTa 69 | PO-007998 | Calvert Bluff



#### Calvert Bluff







[preliminary result, subject to revise]









Feb-19 Aug-19 Feb-20 Aug-20 Feb-21 Aug-21 Feb-22 Aug-22 Feb-23



####