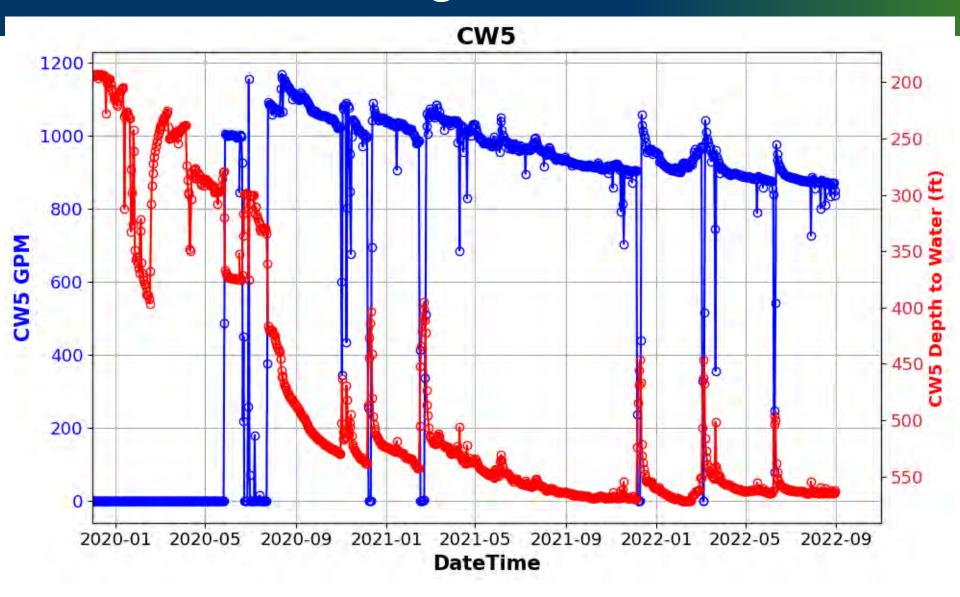

zo # Continuous Data : 3218 | # Manual Data : 61 Continuous data: from 2020-06-11 to 2022-09-30



INTa\_84 | PO-009167 | Carrizo # Continuous Data : 4795 | # Manual Data : 8 Continuous data: from 2020-06-04 to 2022-09-30



INTa\_52 | PO-001575 | Carrizo & Calvert Bluff # Continuous Data : 13195 | # Manual Data : 68 Continuous data: from 2018-09-13 to 2022-09-30



Year

#### Calvert Bluff







#### Calvert Bluff







[preliminary result, subject to revise]







INTa 69 | PO-007998 | Calvert Bluff



#### Calvert Bluff







[preliminary result, subject to revise]









Feb-19 Aug-19 Feb-20 Aug-20 Feb-21 Aug-21 Feb-22 Aug-22 Feb-23



#### Simsboro







#### Simsboro



#### Hooper



## Hooper



## Yegua-Jackson



# Transducer Data from Vista Ridge and 130 Project







































#### 130 Well PBW1



#### 130 Well PBW2