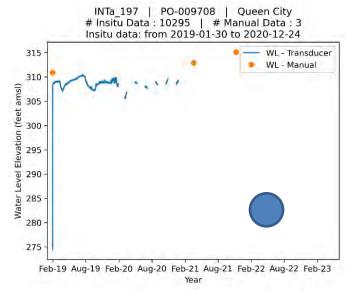

## **POSGCD Desired Future Conditions Committee: Transducer Data**



#### Location of Wells with Recording Equipment

- 65 wells with recording Equipment
- 45 wells with more than 1 year of data



#### Sparta



### Queen City



>70%

<70%









#### Queen City



>70%

<70%









#### Carrizo



>70%

<70%

[preliminary result, subject to revise]



INTa\_38 | PO-000943 | Carrizo # Continuous Data : 3218 | # Manual Data : 61 Continuous data: from 2020-06-11 to 2022-09-30



INTa\_84 | PO-009167 | Carrizo # Continuous Data : 4795 | # Manual Data : 8 Continuous data: from 2020-06-04 to 2022-09-30



INTa\_52 | PO-001575 | Carrizo & Calvert Bluff # Continuous Data : 13195 | # Manual Data : 68 Continuous data: from 2018-09-13 to 2022-09-30



Year

#### Calvert Bluff







#### Calvert Bluff







[preliminary result, subject to revise]







INTa 69 | PO-007998 | Calvert Bluff



#### Calvert Bluff







[preliminary result, subject to revise]









Feb-19 Aug-19 Feb-20 Aug-20 Feb-21 Aug-21 Feb-22 Aug-22 Feb-23



#### Simsboro







#### Simsboro



###