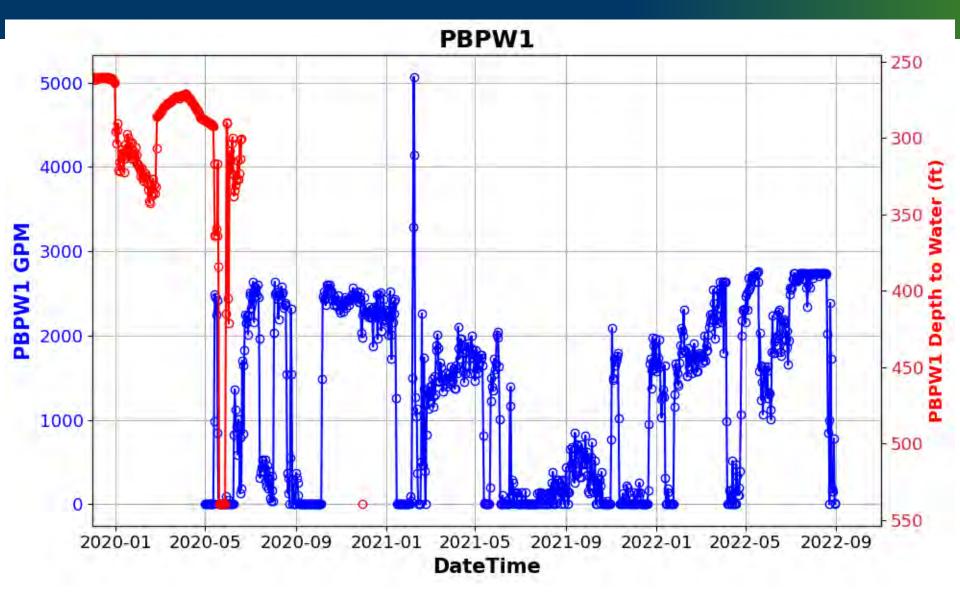

ontinuous data: from 2020-06-11 to 2022-09-30



INTa\_84 | PO-009167 | Carrizo # Continuous Data : 4795 | # Manual Data : 8 Continuous data: from 2020-06-04 to 2022-09-30



INTa\_52 | PO-001575 | Carrizo & Calvert Bluff # Continuous Data : 13195 | # Manual Data : 68 Continuous data: from 2018-09-13 to 2022-09-30



Year

#### Calvert Bluff







#### Calvert Bluff







[preliminary result, subject to revise]







INTa 69 | PO-007998 | Calvert Bluff



#### Calvert Bluff







[preliminary result, subject to revise]









Feb-19 Aug-19 Feb-20 Aug-20 Feb-21 Aug-21 Feb-22 Aug-22 Feb-23



#### Simsboro







#### Simsboro



#### Hooper



## Hooper



## Yegua-Jackson



# Transducer Data from Vista Ridge and 130 Project







































#### 130 Well PBW1



#### 130 Well PBW2