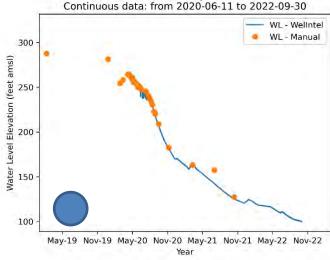

#### Carrizo

>70%

<70%

[preliminary result, subject to revise]

INTa\_38 | PO-000943 | Carrizo # Continuous Data : 3218 | # Manual Data : 61 Continuous data: from 2020-06-11 to 2022-09-30

INTa\_84 | PO-009167 | Carrizo # Continuous Data : 4795 | # Manual Data : 8 Continuous data: from 2020-06-04 to 2022-09-30