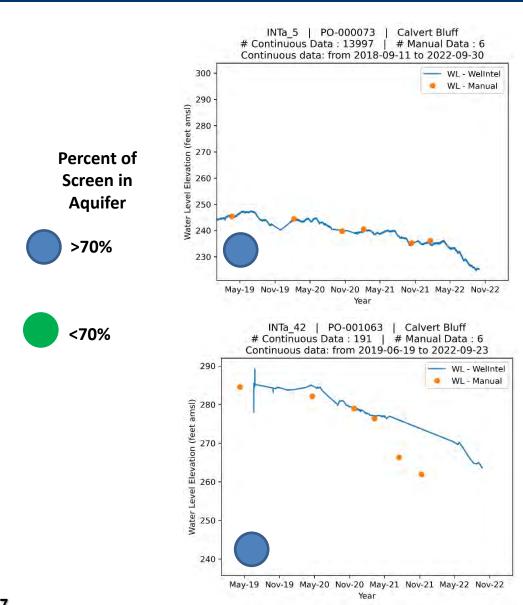

## **POSGCD Desired Future Conditions Committee: Transducer Data**



#### Location of Wells with Recording Equipment

- 65 wells with recording Equipment
- 45 wells with more than 1 year of data



#### Sparta



### Queen City



>70%

<70%









#### Queen City



>70%

<70%









#### Carrizo



>70%

<70%

[preliminary result, subject to revise]



INTa\_38 | PO-000943 | Carrizo # Continuous Data : 3218 | # Manual Data : 61 Continuous data: from 2020-06-11 to 2022-09-30



INTa\_84 | PO-009167 | Carrizo # Continuous Data : 4795 | # Manual Data : 8 Continuous data: from 2020-06-04 to 2022-09-30



INTa\_52 | PO-001575 | Carrizo & Calvert Bluff # Continuous Data : 13195 | # Manual Data : 68 Continuous data: from 2018-09-13 to 2022-09-30



Year

#### Calvert Bluff







#### Calvert Bluff







[preliminary result, subject to revise]







INTa 69 | PO-007998 | Calvert Bluff



#### Calvert Bluff







[preliminary result, subject to revise]









Feb-19 Aug-19 Feb-20 Aug-20 Feb-21 Aug-21 Feb-22 Aug-22 Feb-23



#### Simsboro







#### Simsboro



#### Hooper



## Hooper



## Yegua-Jackson



# Transducer Data from Vista Ridge and 130 Project







































#### 130 Well PBW1



#### 130 Well PBW2