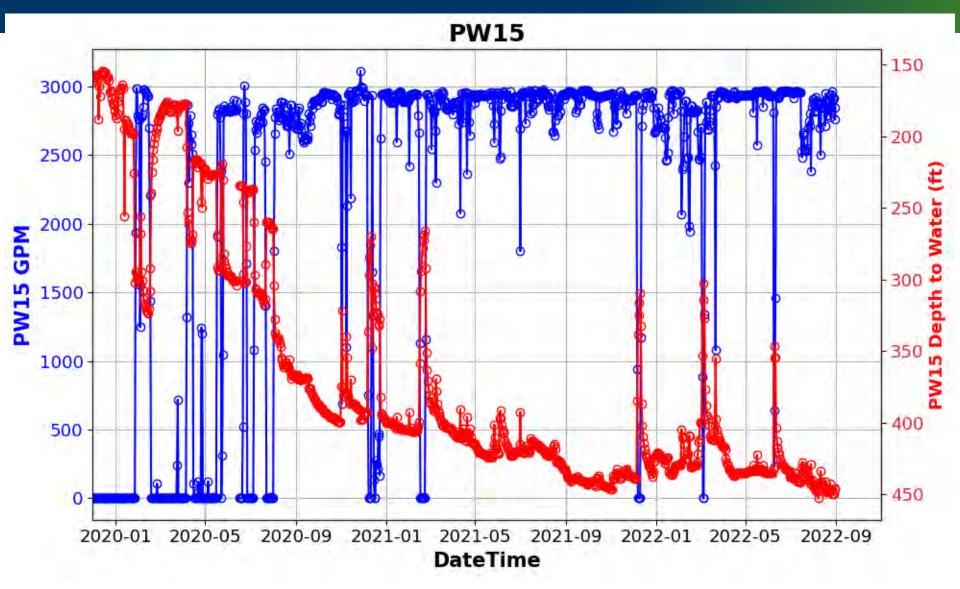

3218 | # Manual Data : 61 Continuous data: from 2020-06-11 to 2022-09-30



INTa\_84 | PO-009167 | Carrizo # Continuous Data : 4795 | # Manual Data : 8 Continuous data: from 2020-06-04 to 2022-09-30



INTa\_52 | PO-001575 | Carrizo & Calvert Bluff # Continuous Data : 13195 | # Manual Data : 68 Continuous data: from 2018-09-13 to 2022-09-30



Year

#### Calvert Bluff







#### Calvert Bluff







[preliminary result, subject to revise]







INTa 69 | PO-007998 | Calvert Bluff



#### Calvert Bluff







[preliminary result, subject to revise]









Feb-19 Aug-19 Feb-20 Aug-20 Feb-21 Aug-21 Feb-22 Aug-22 Feb-23



#### Simsboro







#### Simsboro



#### Hooper



## Hooper



## Yegua-Jackson



# Transducer Data from Vista Ridge and 130 Project







































#### 130 Well PBW1



#### 130 Well PBW2