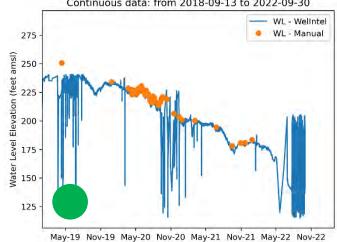

INTa\_52 | PO-001575 | Carrizo & Calvert Bluff # Continuous Data : 13195 | # Manual Data : 68 Continuous data: from 2018-09-13 to 2022-09-30

Year