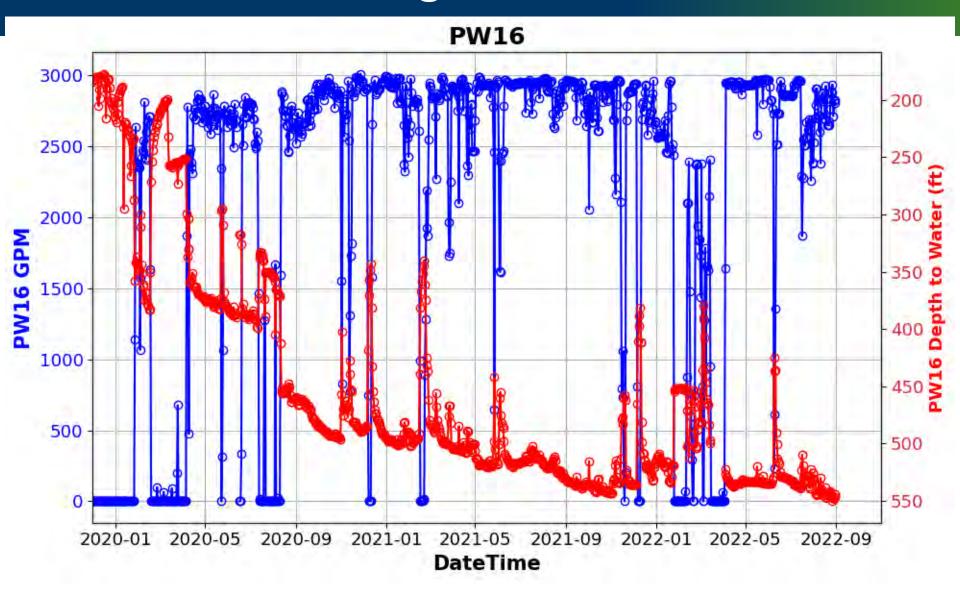

218 | # Manual Data : 61 Continuous data: from 2020-06-11 to 2022-09-30



INTa\_84 | PO-009167 | Carrizo # Continuous Data : 4795 | # Manual Data : 8 Continuous data: from 2020-06-04 to 2022-09-30



INTa\_52 | PO-001575 | Carrizo & Calvert Bluff # Continuous Data : 13195 | # Manual Data : 68 Continuous data: from 2018-09-13 to 2022-09-30



Year

#### Calvert Bluff







#### Calvert Bluff







[preliminary result, subject to revise]







INTa 69 | PO-007998 | Calvert Bluff



#### Calvert Bluff







[preliminary result, subject to revise]









Feb-19 Aug-19 Feb-20 Aug-20 Feb-21 Aug-21 Feb-22 Aug-22 Feb-23



#### Simsboro







#### Simsboro



#### Hooper



## Hooper



## Yegua-Jackson



# Transducer Data from Vista Ridge and 130 Project







































#### 130 Well PBW1



#### 130 Well PBW2