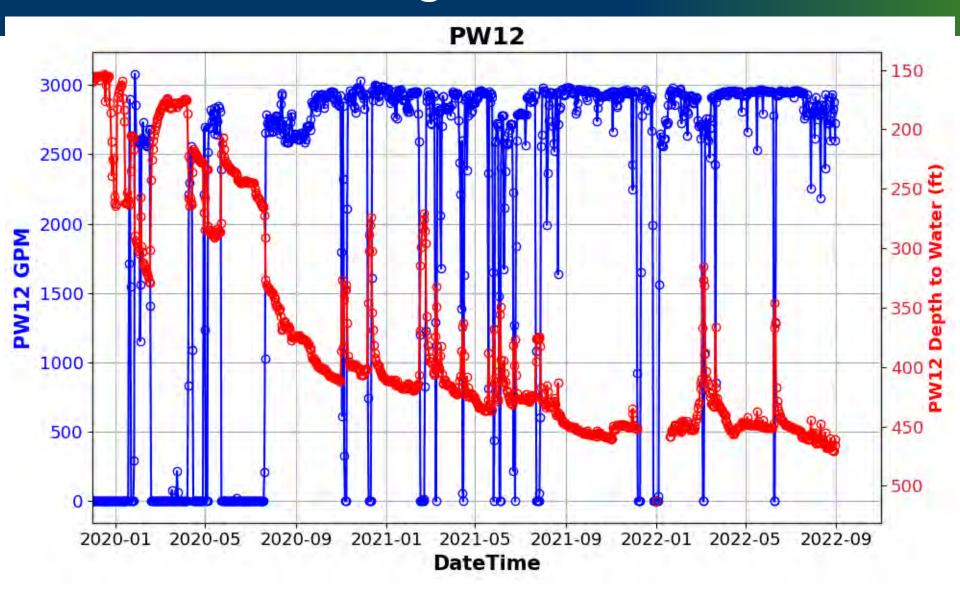

Data : 3218 | # Manual Data : 61 Continuous data: from 2020-06-11 to 2022-09-30



INTa\_84 | PO-009167 | Carrizo # Continuous Data : 4795 | # Manual Data : 8 Continuous data: from 2020-06-04 to 2022-09-30



INTa\_52 | PO-001575 | Carrizo & Calvert Bluff # Continuous Data : 13195 | # Manual Data : 68 Continuous data: from 2018-09-13 to 2022-09-30



Year

#### Calvert Bluff







#### Calvert Bluff







[preliminary result, subject to revise]







INTa 69 | PO-007998 | Calvert Bluff



#### Calvert Bluff







[preliminary result, subject to revise]









Feb-19 Aug-19 Feb-20 Aug-20 Feb-21 Aug-21 Feb-22 Aug-22 Feb-23



#### Simsboro







#### Simsboro



#### Hooper



## Hooper



## Yegua-Jackson



# Transducer Data from Vista Ridge and 130 Project







































#### 130 Well PBW1



#### 130 Well PBW2