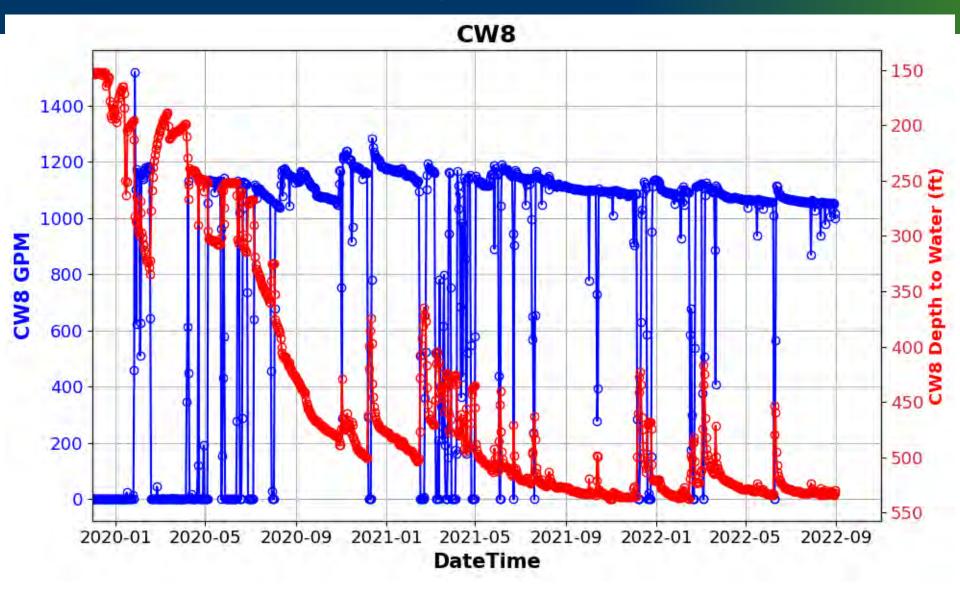

ontinuous Data : 3218 | # Manual Data : 61 Continuous data: from 2020-06-11 to 2022-09-30



INTa\_84 | PO-009167 | Carrizo # Continuous Data : 4795 | # Manual Data : 8 Continuous data: from 2020-06-04 to 2022-09-30



INTa\_52 | PO-001575 | Carrizo & Calvert Bluff # Continuous Data : 13195 | # Manual Data : 68 Continuous data: from 2018-09-13 to 2022-09-30



Year

#### Calvert Bluff







#### Calvert Bluff







[preliminary result, subject to revise]







INTa 69 | PO-007998 | Calvert Bluff



#### Calvert Bluff







[preliminary result, subject to revise]









Feb-19 Aug-19 Feb-20 Aug-20 Feb-21 Aug-21 Feb-22 Aug-22 Feb-23



#### Simsboro







#### Simsboro



#### Hooper



## Hooper



## Yegua-Jackson



# Transducer Data from Vista Ridge and 130 Project







































#### 130 Well PBW1



#### 130 Well PBW2