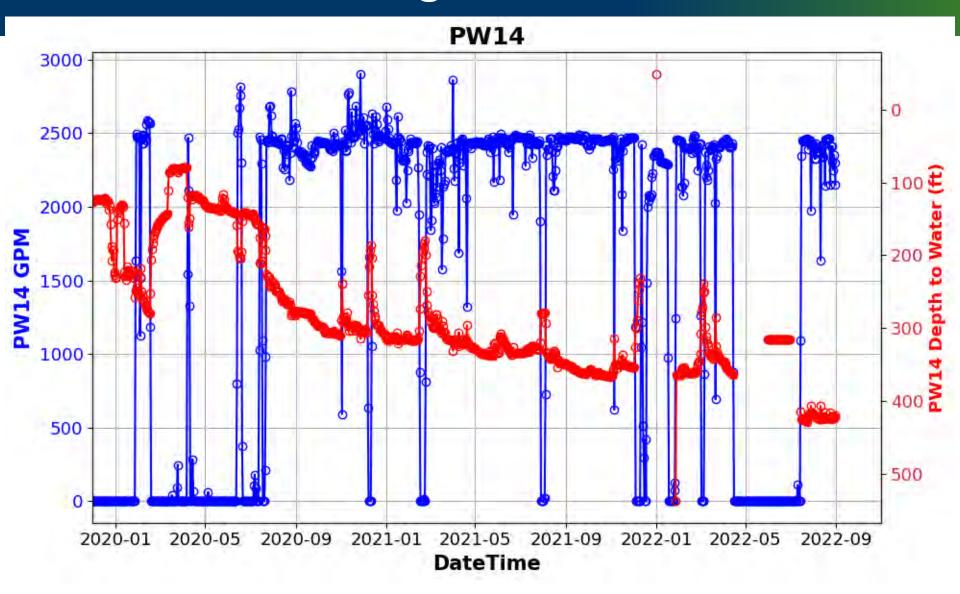

: 3218 | # Manual Data : 61 Continuous data: from 2020-06-11 to 2022-09-30



INTa\_84 | PO-009167 | Carrizo # Continuous Data : 4795 | # Manual Data : 8 Continuous data: from 2020-06-04 to 2022-09-30



INTa\_52 | PO-001575 | Carrizo & Calvert Bluff # Continuous Data : 13195 | # Manual Data : 68 Continuous data: from 2018-09-13 to 2022-09-30



Year

#### Calvert Bluff







#### Calvert Bluff







[preliminary result, subject to revise]







INTa 69 | PO-007998 | Calvert Bluff



#### Calvert Bluff







[preliminary result, subject to revise]









Feb-19 Aug-19 Feb-20 Aug-20 Feb-21 Aug-21 Feb-22 Aug-22 Feb-23



#### Simsboro







#### Simsboro



#### Hooper



## Hooper



## Yegua-Jackson



# Transducer Data from Vista Ridge and 130 Project







































#### 130 Well PBW1



#### 130 Well PBW2