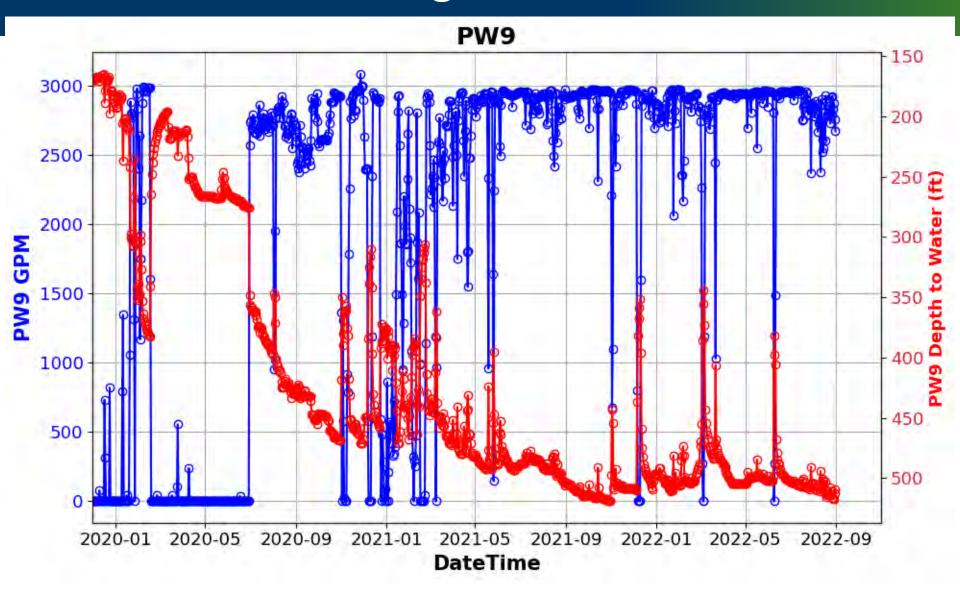

nuous Data : 3218 | # Manual Data : 61 Continuous data: from 2020-06-11 to 2022-09-30



INTa\_84 | PO-009167 | Carrizo # Continuous Data : 4795 | # Manual Data : 8 Continuous data: from 2020-06-04 to 2022-09-30



INTa\_52 | PO-001575 | Carrizo & Calvert Bluff # Continuous Data : 13195 | # Manual Data : 68 Continuous data: from 2018-09-13 to 2022-09-30



Year

#### Calvert Bluff







#### Calvert Bluff







[preliminary result, subject to revise]







INTa 69 | PO-007998 | Calvert Bluff



#### Calvert Bluff







[preliminary result, subject to revise]









Feb-19 Aug-19 Feb-20 Aug-20 Feb-21 Aug-21 Feb-22 Aug-22 Feb-23



#### Simsboro







#### Simsboro



#### Hooper



## Hooper



## Yegua-Jackson



# Transducer Data from Vista Ridge and 130 Project







































#### 130 Well PBW1



#### 130 Well PBW2