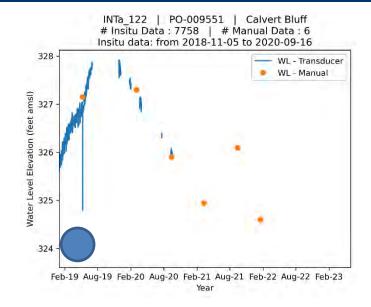

#### Calvert Bluff

#### Calvert Bluff

[preliminary result, subject to revise]

Feb-19 Aug-19 Feb-20 Aug-20 Feb-21 Aug-21 Feb-22 Aug-22 Feb-23