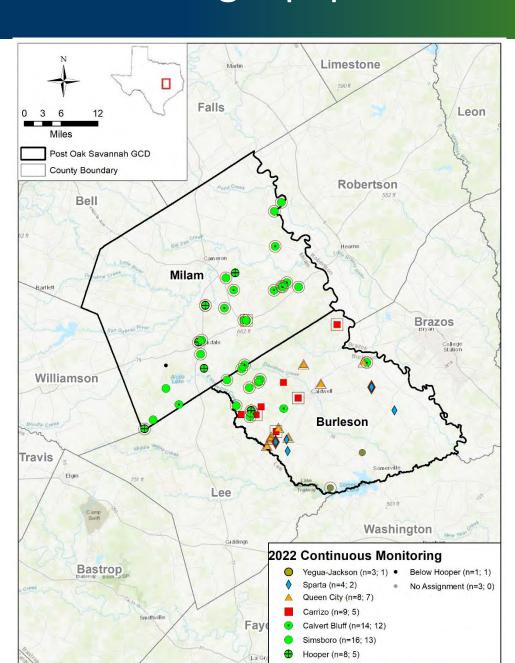

#### Location of Wells with Recording Equipment

- 65 wells with recording Equipment
- 45 wells with more than 1 year of data