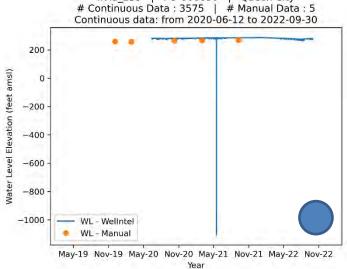

## **POSGCD Desired Future Conditions Committee: Transducer Data**



#### Location of Wells with Recording Equipment

- 65 wells with recording Equipment
- 45 wells with more than 1 year of data



#### Sparta



### Queen City



>70%

<70%









#### Queen City



>70%

<70%









#### Carrizo



>70%

<70%

[preliminary result, subject to revise]



INTa\_38 | PO-000943 | Carrizo # Continuous Data : 3218 | # Manual Data : 61 Continuous data: from 2020-06-11 to 2022-09-30



INTa\_84 | PO-009167 | Carrizo # Continuous Data : 4795 | # Manual Data : 8 Continuous data: from 2020-06-04 to 2022-09-30



INTa\_52 | PO-001575 | Carrizo & Calvert Bluff # Continuous Data : 13195 | # Manual Data : 68 Continuous data: from 2018-09-13 to 2022-09-30



Year

#### Calvert Bluff







#### Calvert Bluff







[preliminary result, subject to revise]







INTa 69 | PO-007998 | Calvert Bluff



#### Calvert Bluff







[preliminary result, subject to revise]









Feb-19 Aug-19 Feb-20 Aug-20 Feb-21 Aug-21 Feb-22 Aug-22 Feb-23



##