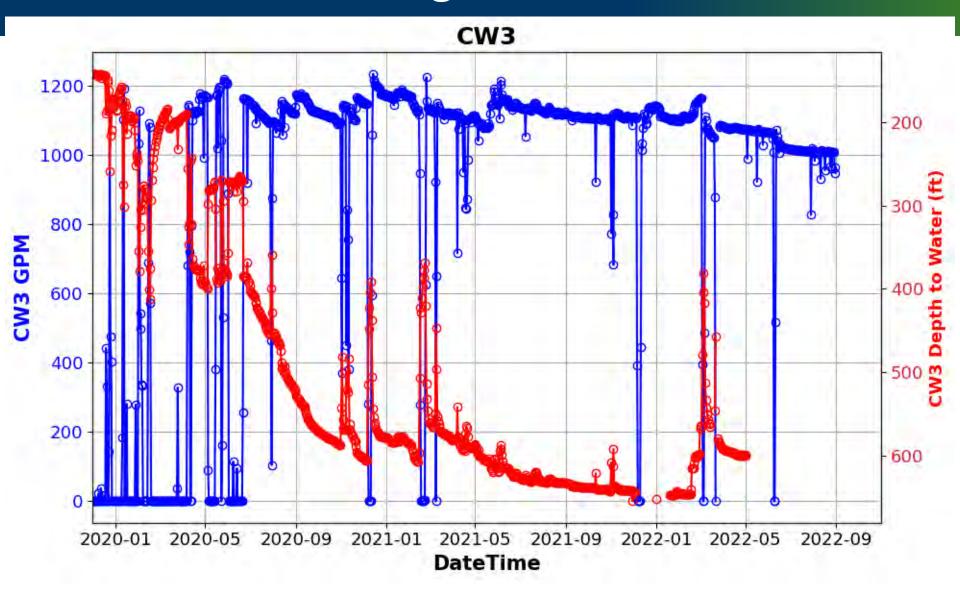

arrizo # Continuous Data : 3218 | # Manual Data : 61 Continuous data: from 2020-06-11 to 2022-09-30



INTa\_84 | PO-009167 | Carrizo # Continuous Data : 4795 | # Manual Data : 8 Continuous data: from 2020-06-04 to 2022-09-30



INTa\_52 | PO-001575 | Carrizo & Calvert Bluff # Continuous Data : 13195 | # Manual Data : 68 Continuous data: from 2018-09-13 to 2022-09-30



Year

#### Calvert Bluff







#### Calvert Bluff







[preliminary result, subject to revise]







INTa 69 | PO-007998 | Calvert Bluff



#### Calvert Bluff







[preliminary result, subject to revise]









Feb-19 Aug-19 Feb-20 Aug-20 Feb-21 Aug-21 Feb-22 Aug-22 Feb-23



#### Simsboro







#### Simsboro



#### Hooper



## Hooper



## Yegua-Jackson



# Transducer Data from Vista Ridge and 130 Project







































#### 130 Well PBW1



#### 130 Well PBW2