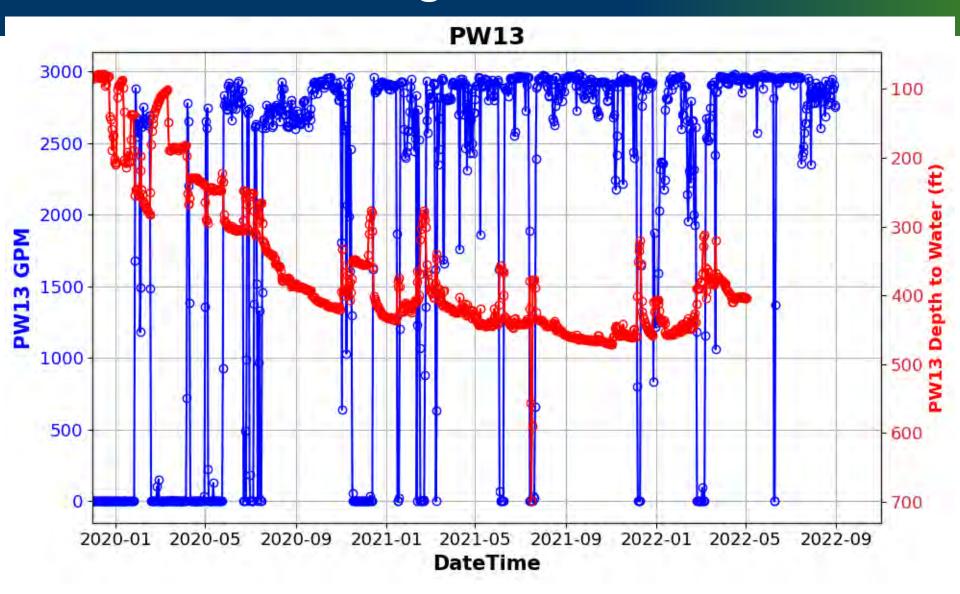

ta : 3218 | # Manual Data : 61 Continuous data: from 2020-06-11 to 2022-09-30



INTa\_84 | PO-009167 | Carrizo # Continuous Data : 4795 | # Manual Data : 8 Continuous data: from 2020-06-04 to 2022-09-30



INTa\_52 | PO-001575 | Carrizo & Calvert Bluff # Continuous Data : 13195 | # Manual Data : 68 Continuous data: from 2018-09-13 to 2022-09-30



Year

#### Calvert Bluff







#### Calvert Bluff







[preliminary result, subject to revise]







INTa 69 | PO-007998 | Calvert Bluff



#### Calvert Bluff







[preliminary result, subject to revise]









Feb-19 Aug-19 Feb-20 Aug-20 Feb-21 Aug-21 Feb-22 Aug-22 Feb-23



#### Simsboro







#### Simsboro



#### Hooper



## Hooper



## Yegua-Jackson



# Transducer Data from Vista Ridge and 130 Project







































#### 130 Well PBW1



#### 130 Well PBW2