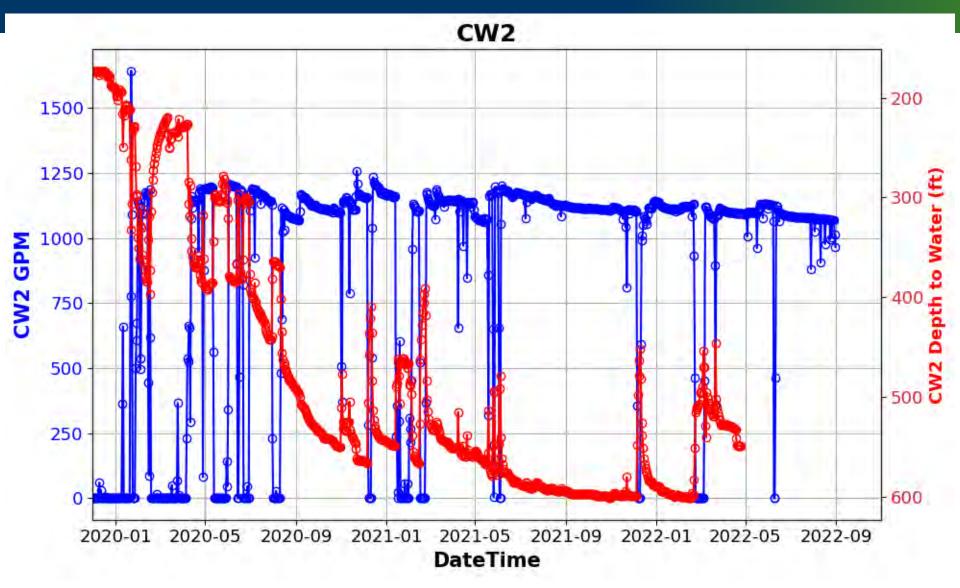

Carrizo # Continuous Data : 3218 | # Manual Data : 61 Continuous data: from 2020-06-11 to 2022-09-30



INTa\_84 | PO-009167 | Carrizo # Continuous Data : 4795 | # Manual Data : 8 Continuous data: from 2020-06-04 to 2022-09-30



INTa\_52 | PO-001575 | Carrizo & Calvert Bluff # Continuous Data : 13195 | # Manual Data : 68 Continuous data: from 2018-09-13 to 2022-09-30



Year

#### Calvert Bluff







#### Calvert Bluff







[preliminary result, subject to revise]







INTa 69 | PO-007998 | Calvert Bluff



#### Calvert Bluff







[preliminary result, subject to revise]









Feb-19 Aug-19 Feb-20 Aug-20 Feb-21 Aug-21 Feb-22 Aug-22 Feb-23



#### Simsboro







#### Simsboro



#### Hooper



## Hooper



## Yegua-Jackson



# Transducer Data from Vista Ridge and 130 Project







































#### 130 Well PBW1



#### 130 Well PBW2