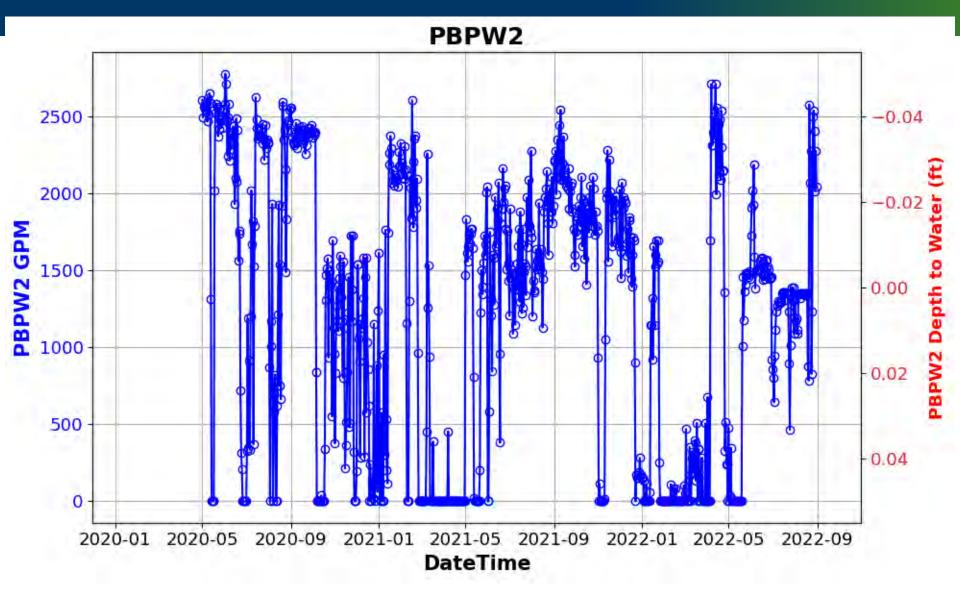

020-06-11 to 2022-09-30



INTa\_84 | PO-009167 | Carrizo # Continuous Data : 4795 | # Manual Data : 8 Continuous data: from 2020-06-04 to 2022-09-30



INTa\_52 | PO-001575 | Carrizo & Calvert Bluff # Continuous Data : 13195 | # Manual Data : 68 Continuous data: from 2018-09-13 to 2022-09-30



Year

#### Calvert Bluff







#### Calvert Bluff







[preliminary result, subject to revise]







INTa 69 | PO-007998 | Calvert Bluff



#### Calvert Bluff







[preliminary result, subject to revise]









Feb-19 Aug-19 Feb-20 Aug-20 Feb-21 Aug-21 Feb-22 Aug-22 Feb-23



#### Simsboro







#### Simsboro



#### Hooper



## Hooper



## Yegua-Jackson



# Transducer Data from Vista Ridge and 130 Project







































#### 130 Well PBW1



#### 130 Well PBW2