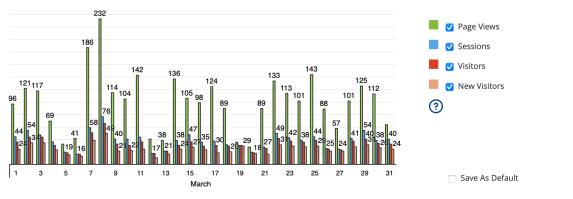

### Website Stats

Average Daily Page Views **99.1** 

Average Daily Sessions 37.7

Average Daily Visitors 32.4

Average Daily New Visitors