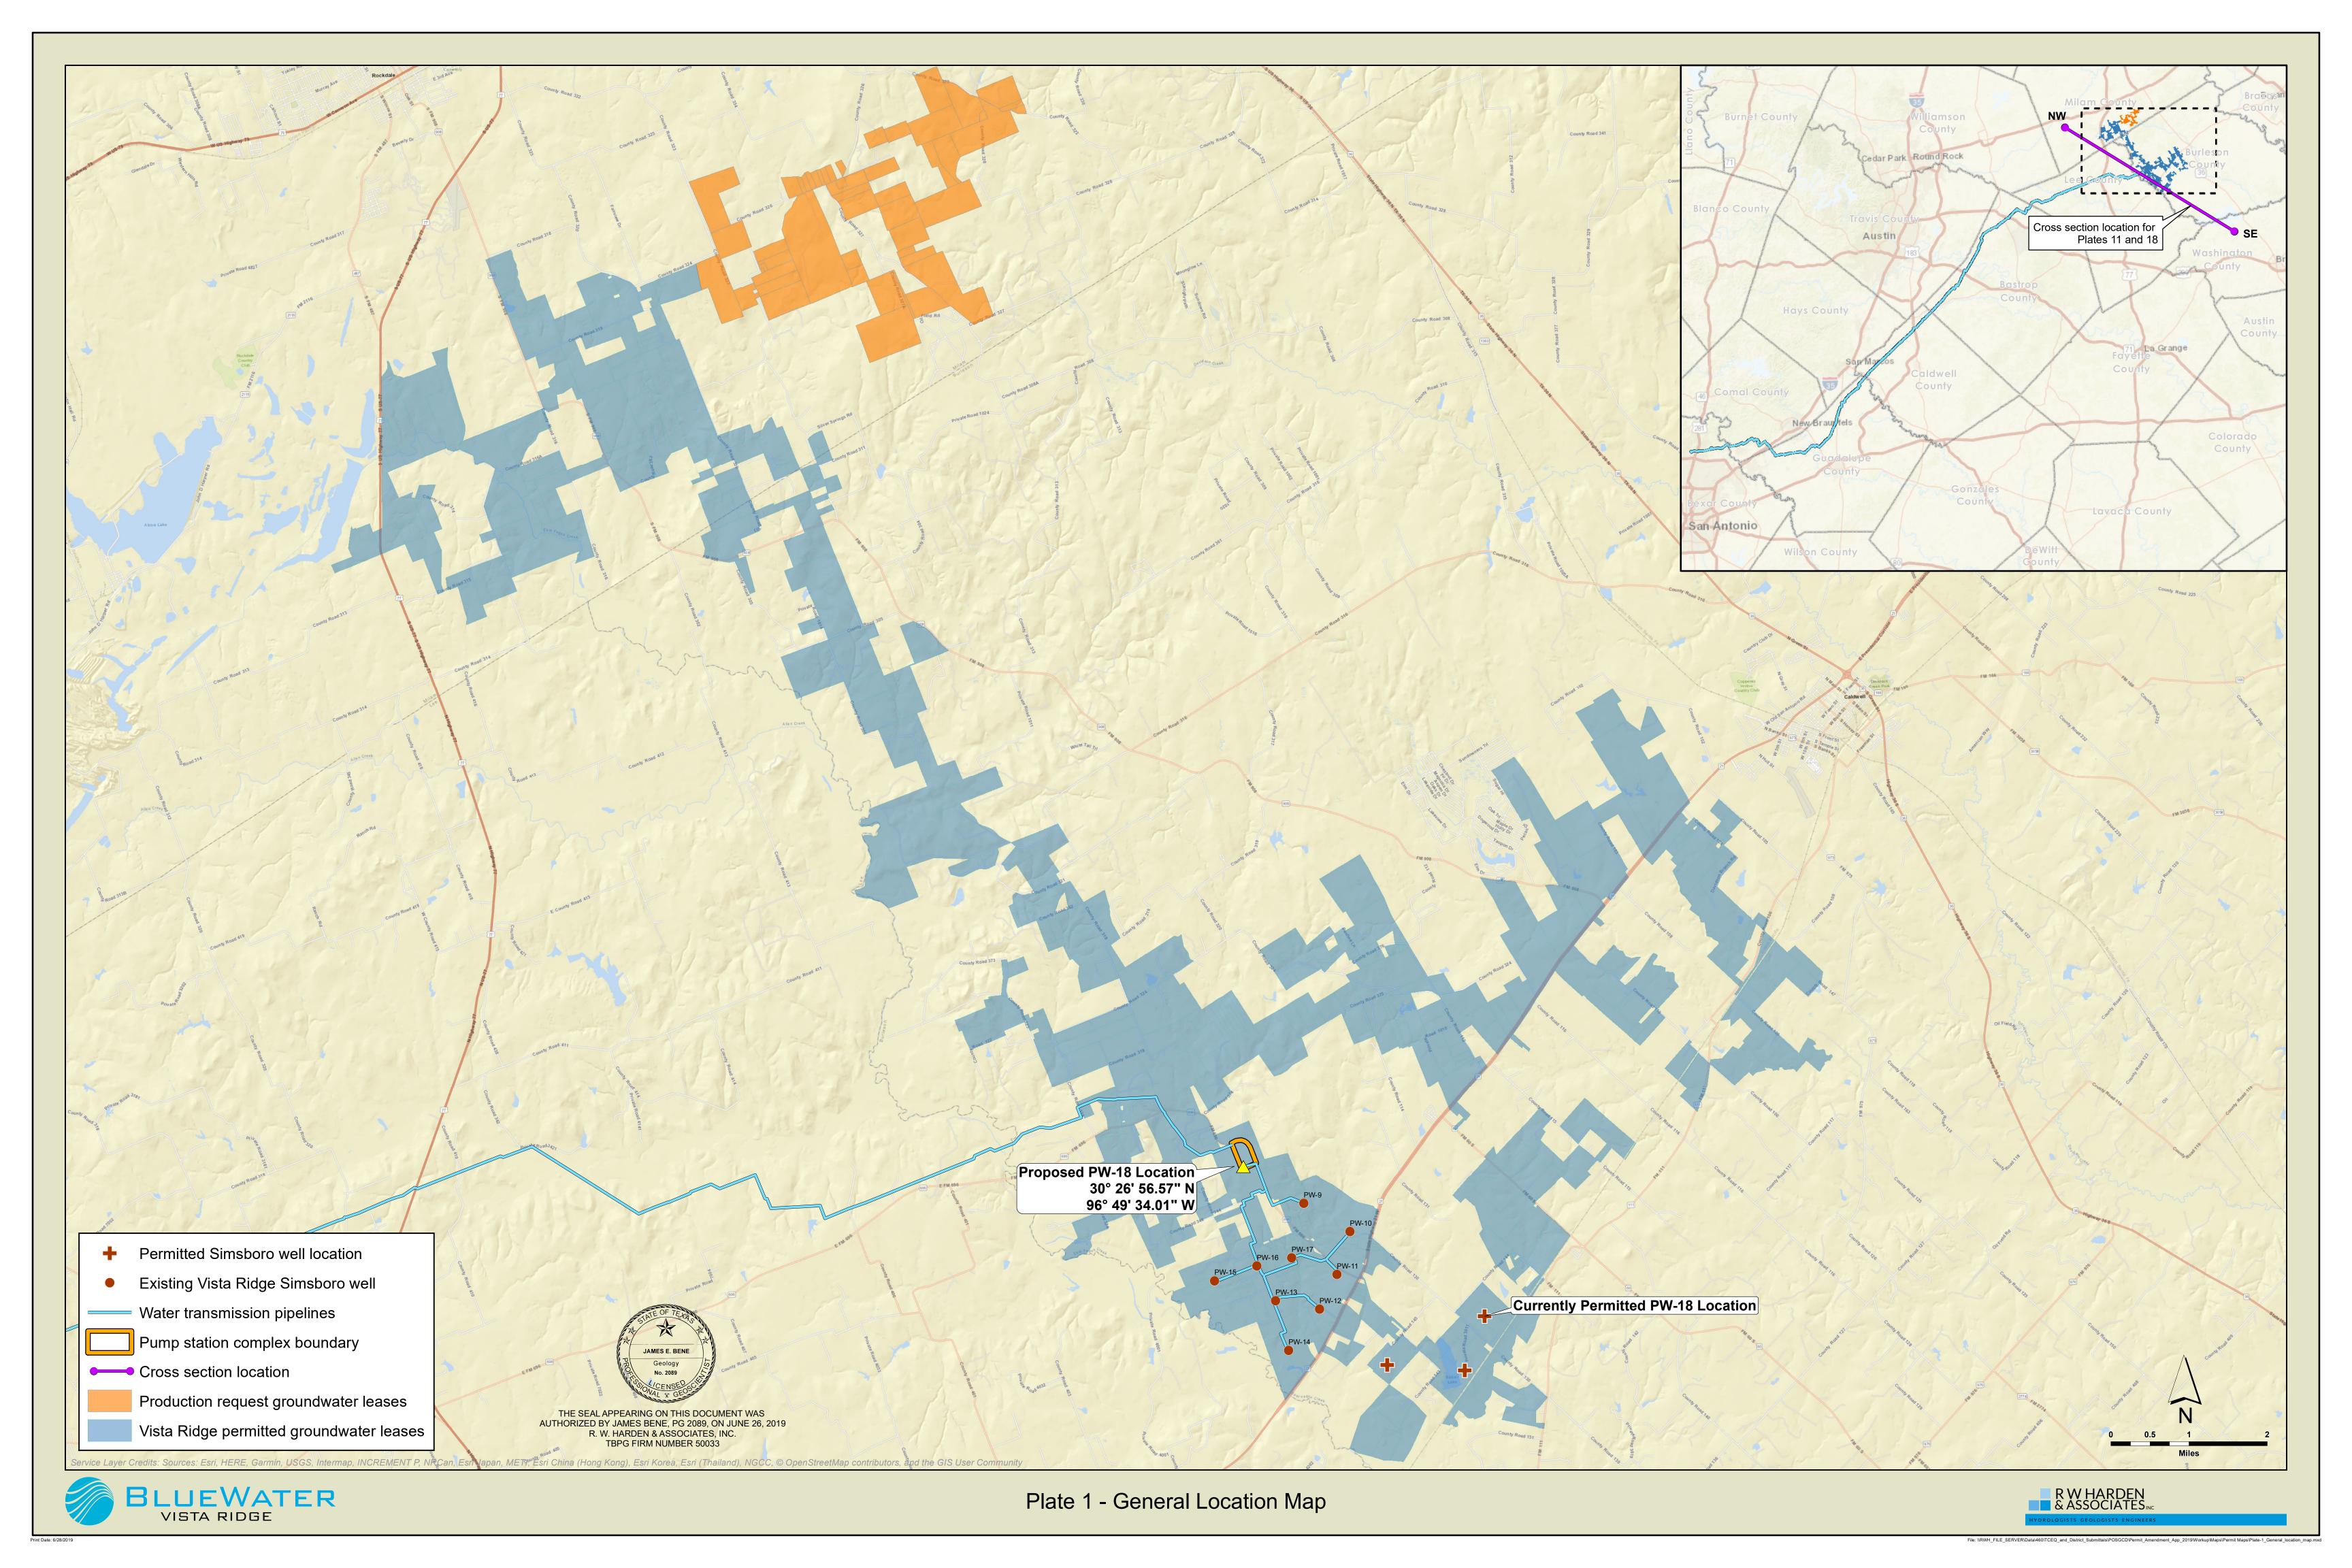

# POST OAK SAVANNAH GROUNDWATER CONSERVATION DISTRICT (POSGCD) Permit Application to Drill or Alter and Operate a Non-Exempt Well

| SECTION 8: Attachments                                                                                                                                                                                                                                                                                                                                                                                                                                                                                                                                                                                                                                                            |
|-----------------------------------------------------------------------------------------------------------------------------------------------------------------------------------------------------------------------------------------------------------------------------------------------------------------------------------------------------------------------------------------------------------------------------------------------------------------------------------------------------------------------------------------------------------------------------------------------------------------------------------------------------------------------------------|
| Please list all items attached to this permit:                                                                                                                                                                                                                                                                                                                                                                                                                                                                                                                                                                                                                                    |
| ✓ Map of location showing spacing (REQUIRED) ✓ Unique property description (REQUIRED)                                                                                                                                                                                                                                                                                                                                                                                                                                                                                                                                                                                             |
| Other: Documents pertaining to this permit amendment request are included under Tabs 1-6                                                                                                                                                                                                                                                                                                                                                                                                                                                                                                                                                                                          |
|                                                                                                                                                                                                                                                                                                                                                                                                                                                                                                                                                                                                                                                                                   |
| SECTION 9: Affirmation and Execution                                                                                                                                                                                                                                                                                                                                                                                                                                                                                                                                                                                                                                              |
| I certify that all statements and information in this application are true and correct. If the name and address in Section 3 of this application is different than that in Section 1, I also certify that I have authorization to act on behalf of the person(s) in Section 2 and that I also have authorization to produce groundwater from this well. I further declare that all groundwater withdrawn will be put to beneficial use at all times. If I have chosen the Declaration option in Section 6, I here by declare that I will abide by all Rules and the Management Plan of the District according to the District's Rule 7.4.4 D, F, G, and H concerning these items. |
| Signature of Applicant                                                                                                                                                                                                                                                                                                                                                                                                                                                                                                                                                                                                                                                            |
| THE STATE OF TEXAS COUNTY OF TVANIS                                                                                                                                                                                                                                                                                                                                                                                                                                                                                                                                                                                                                                               |
| This instrument was acknowledged before me on (date)                                                                                                                                                                                                                                                                                                                                                                                                                                                                                                                                                                                                                              |
| by (applicant) Ross Cummings                                                                                                                                                                                                                                                                                                                                                                                                                                                                                                                                                                                                                                                      |
| Notary Public, State of Texas Comm. Expires 10-30-2021 Notary ID 125470900                                                                                                                                                                                                                                                                                                                                                                                                                                                                                                                                                                                                        |
| FOR OFFICE USE ONLY                                                                                                                                                                                                                                                                                                                                                                                                                                                                                                                                                                                                                                                               |
| Has appropriate fee been paid to District to process this application?                                                                                                                                                                                                                                                                                                                                                                                                                                                                                                                                                                                                            |
| Is Applicant current with District Rules?                                                                                                                                                                                                                                                                                                                                                                                                                                                                                                                                                                                                                                         |
| Is application administratevely complete?                                                                                                                                                                                                                                                                                                                                                                                                                                                                                                                                                                                                                                         |
| Date of hearing (if applicable):                                                                                                                                                                                                                                                                                                                                                                                                                                                                                                                                                                                                                                                  |
| Notes:                                                                                                                                                                                                                                                                                                                                                                                                                                                                                                                                                                                                                                                                            |