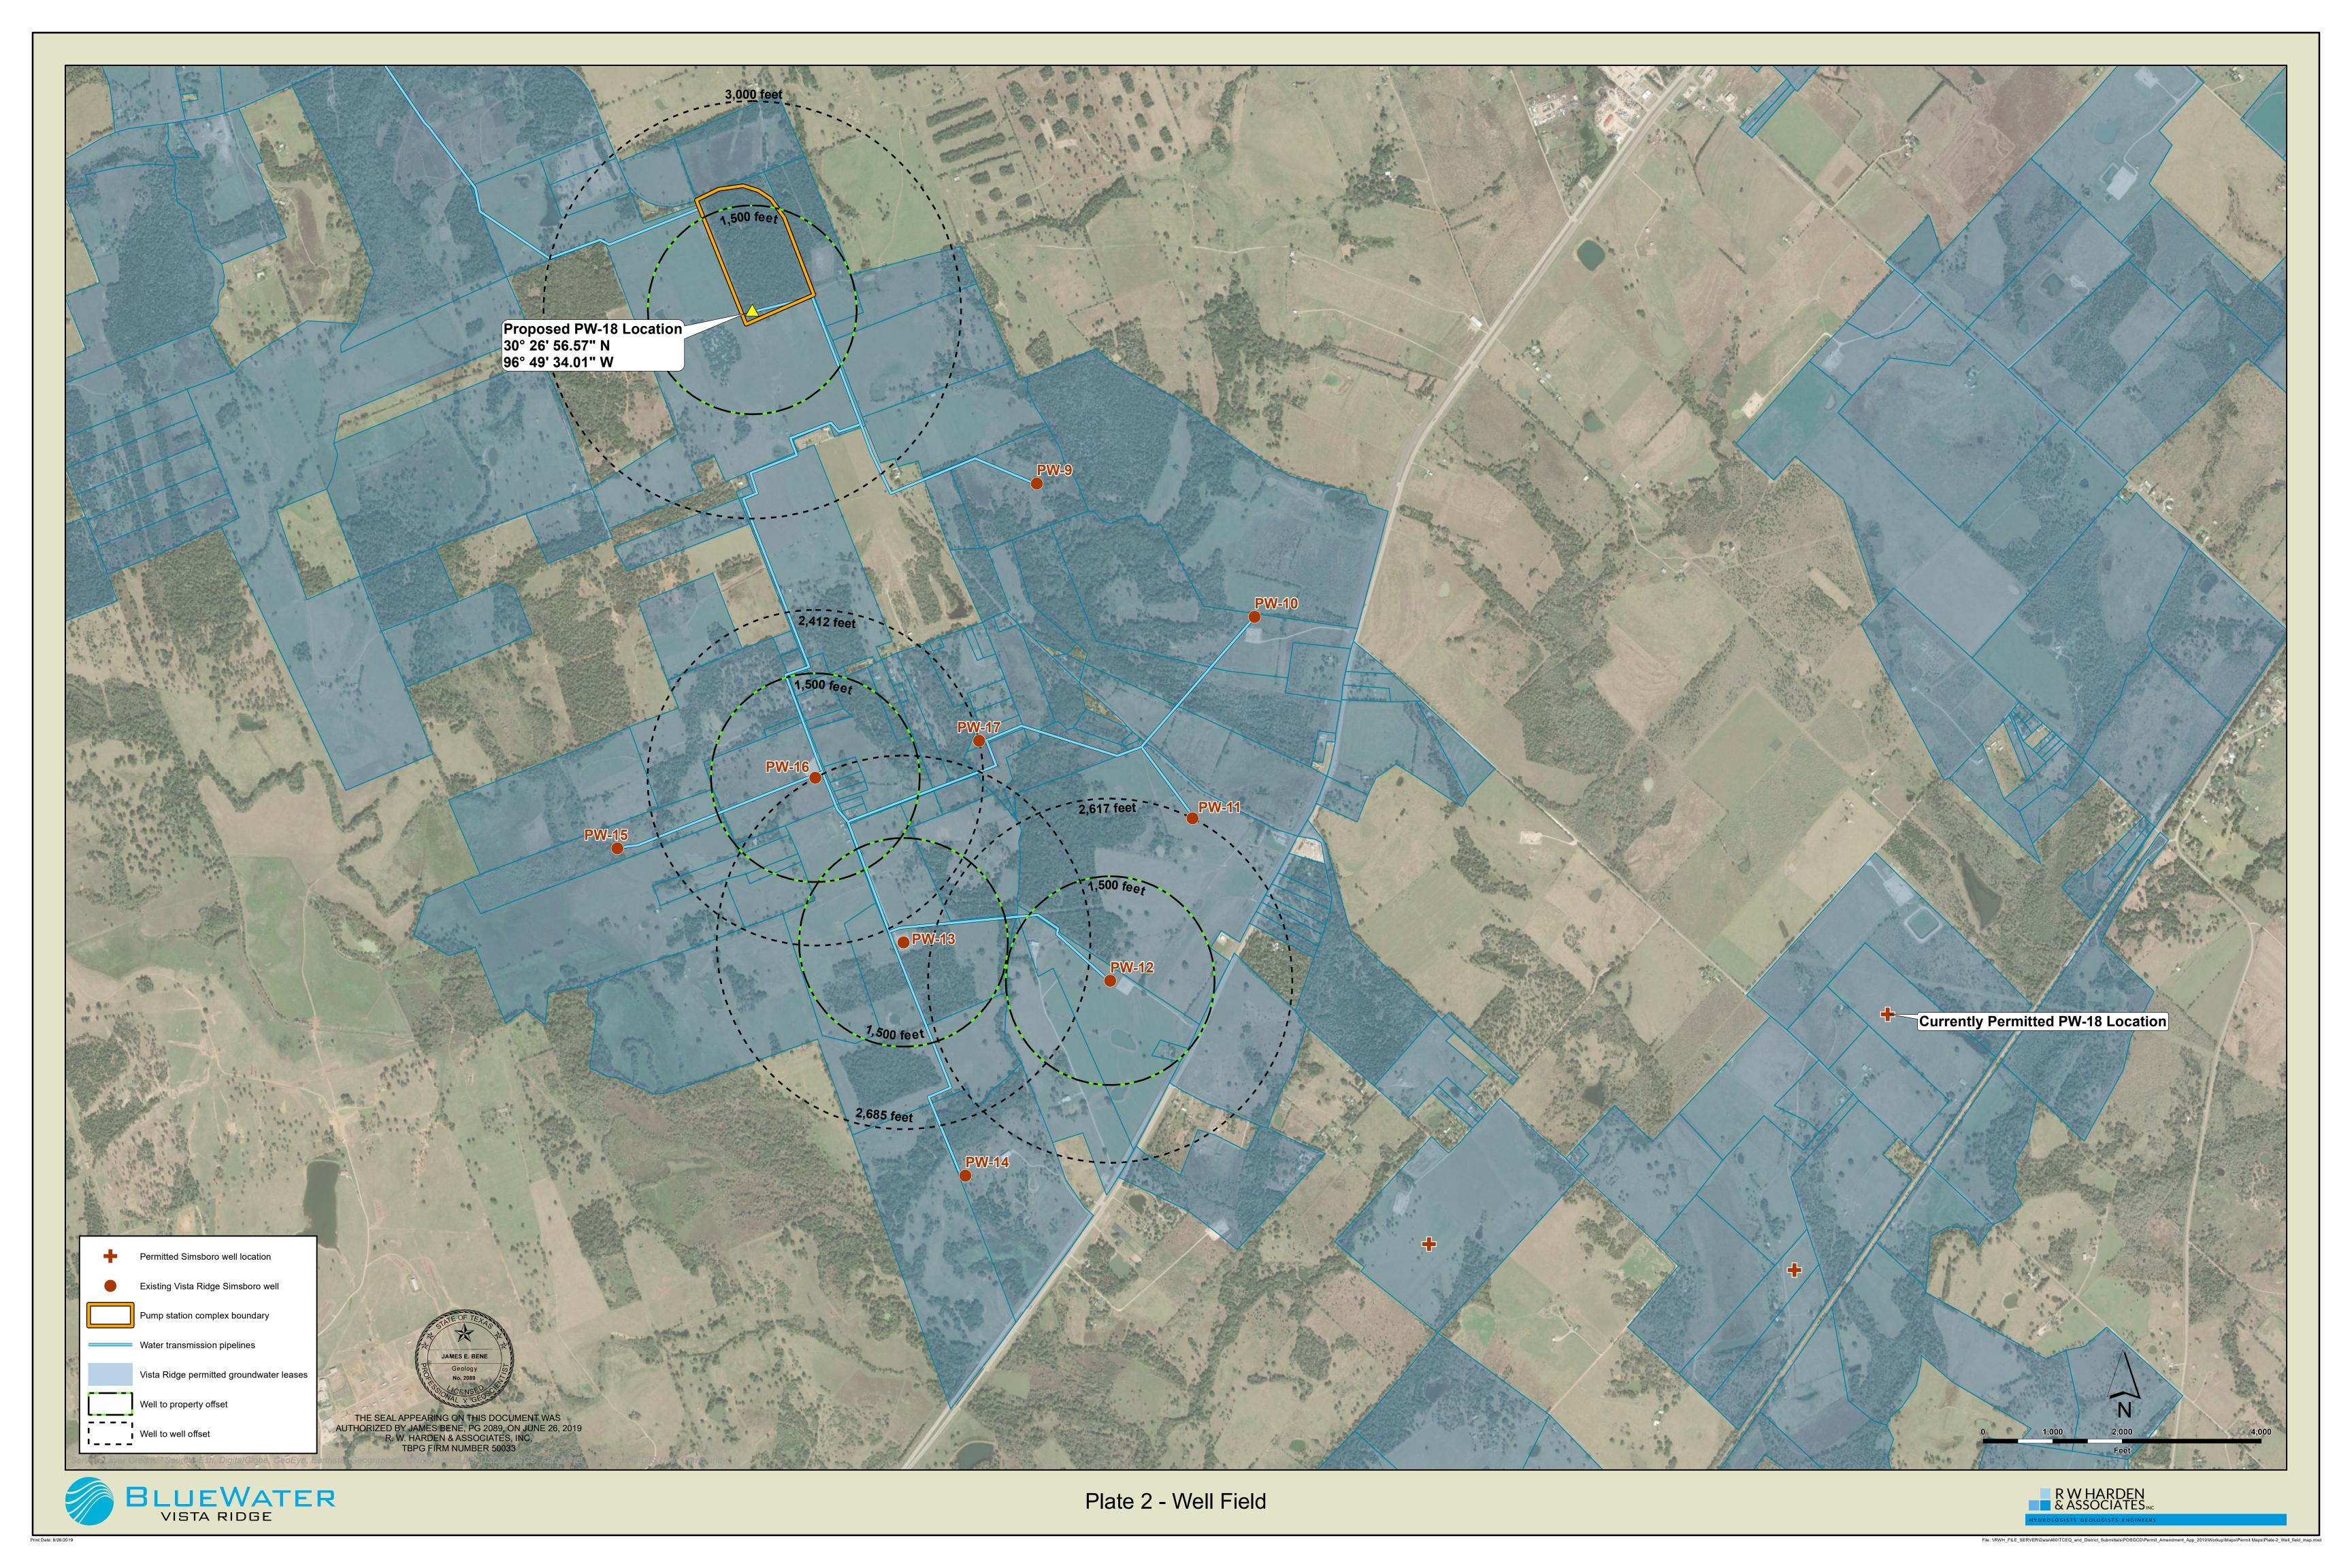

# POST OAK SAVANNAH GROUNDWATER CONSERVATION DISTRICT (POSGCD) Permit Application to Drill or Alter and Operate a Non-Exempt Well

| SECTION 8: Attachments                                                                                                                                                                                                                                                                                                                                                                                                                                                                                                                                                                                                                                                            |
|-----------------------------------------------------------------------------------------------------------------------------------------------------------------------------------------------------------------------------------------------------------------------------------------------------------------------------------------------------------------------------------------------------------------------------------------------------------------------------------------------------------------------------------------------------------------------------------------------------------------------------------------------------------------------------------|
| Please list all items attached to this permit:                                                                                                                                                                                                                                                                                                                                                                                                                                                                                                                                                                                                                                    |
| ✓ Map of location showing spacing (REQUIRED) ✓ Unique property description (REQUIRED)                                                                                                                                                                                                                                                                                                                                                                                                                                                                                                                                                                                             |
| Other: Documents pertaining to this permit amendment request are included under Tabs 1-6                                                                                                                                                                                                                                                                                                                                                                                                                                                                                                                                                                                          |
|                                                                                                                                                                                                                                                                                                                                                                                                                                                                                                                                                                                                                                                                                   |
| SECTION 9: Affirmation and Execution                                                                                                                                                                                                                                                                                                                                                                                                                                                                                                                                                                                                                                              |
| I certify that all statements and information in this application are true and correct. If the name and address in Section 3 of this application is different than that in Section 1, I also certify that I have authorization to act on behalf of the person(s) in Section 2 and that I also have authorization to produce groundwater from this well. I further declare that all groundwater withdrawn will be put to beneficial use at all times. If I have chosen the Declaration option in Section 6, I here by declare that I will abide by all Rules and the Management Plan of the District according to the District's Rule 7.4.4 D, F, G, and H concerning these items. |
| Signature of Applicant                                                                                                                                                                                                                                                                                                                                                                                                                                                                                                                                                                                                                                                            |
| THE STATE OF TEXAS COUNTY OF TVANIS                                                                                                                                                                                                                                                                                                                                                                                                                                                                                                                                                                                                                                               |
| This instrument was acknowledged before me on (date)                                                                                                                                                                                                                                                                                                                                                                                                                                                                                                                                                                                                                              |
| by (applicant) Ross Cummings                                                                                                                                                                                                                                                                                                                                                                                                                                                                                                                                                                                                                                                      |
| Notary Public, State of Texas Comm. Expires 10-30-2021 Notary ID 125470900                                                                                                                                                                                                                                                                                                                                                                                                                                                                                                                                                                                                        |
| FOR OFFICE USE ONLY                                                                                                                                                                                                                                                                                                                                                                                                                                                                                                                                                                                                                                                               |
| Has appropriate fee been paid to District to process this application?                                                                                                                                                                                                                                                                                                                                                                                                                                                                                                                                                                                                            |
| Is Applicant current with District Rules?                                                                                                                                                                                                                                                                                                                                                                                                                                                                                                                                                                                                                                         |
| Is application administratevely complete?                                                                                                                                                                                                                                                                                                                                                                                                                                                                                                                                                                                                                                         |
| Date of hearing (if applicable):                                                                                                                                                                                                                                                                                                                                                                                                                                                                                                                                                                                                                                                  |
| Notes:                                                                                                                                                                                                                                                                                                                                                                                                                                                                                                                                                                                                                                                                            |