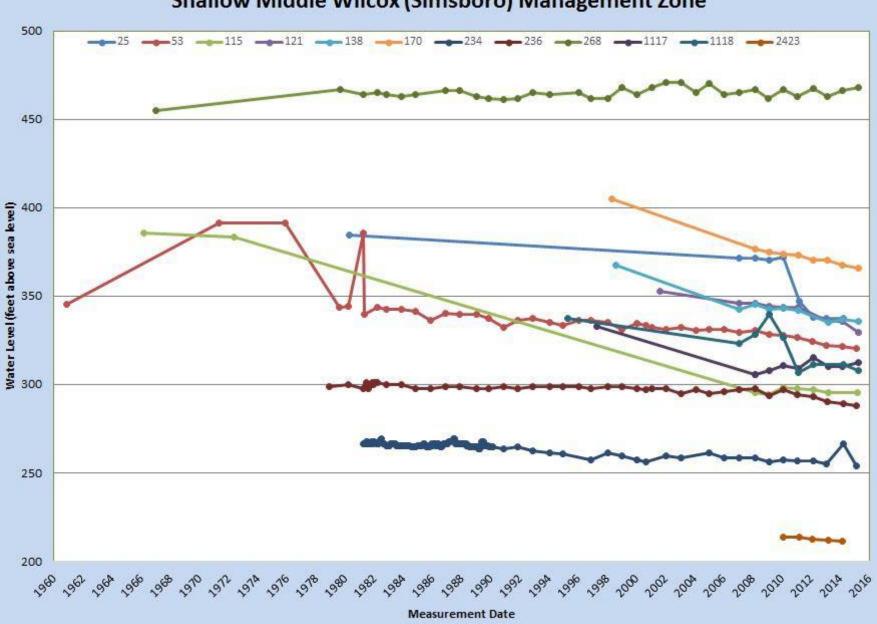

### 2015 Water Level Measurements

The table to the right is preliminary data that will be submitted to the Texas Water Development Board (TWDB) for the district's annual water level measurements.

Measurements were taken between 2/18/2015 and 4/??/2015.