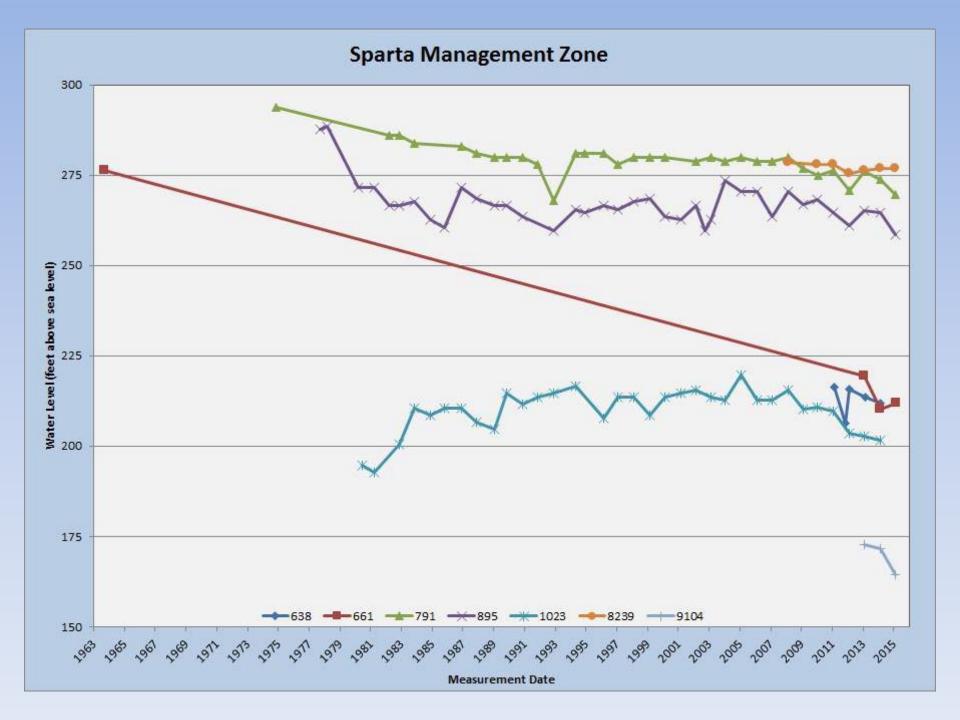

### 2015 Water Level Measurements

The table to the right is preliminary data that will be submitted to the Texas Water Development Board (TWDB) for the district's annual water level measurements.

Measurements were taken between 2/18/2015 and 4/??/2015.