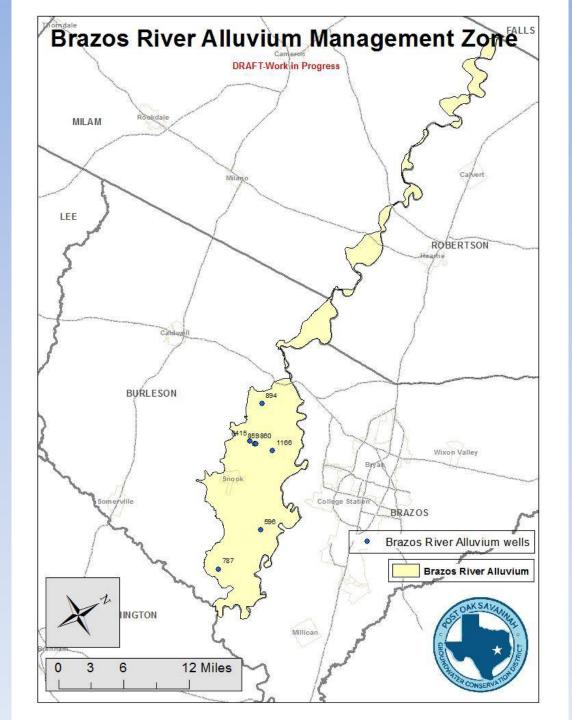

### 2015 Water Level Measurements

The table to the right is preliminary data that will be submitted to the Texas Water Development Board (TWDB) for the district's annual water level measurements.

Measurements were taken between 2/18/2015 and 4/??/2015.