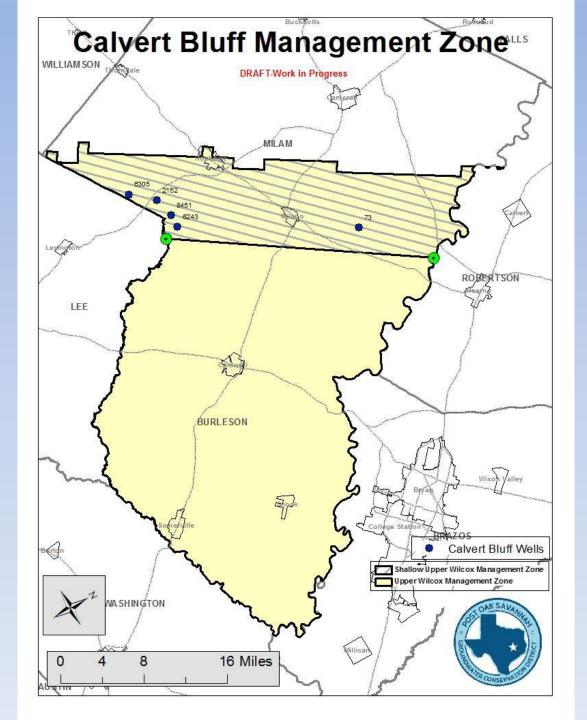

### 2015 Water Level Measurements

The table to the right is preliminary data that will be submitted to the Texas Water Development Board (TWDB) for the district's annual water level measurements.

Measurements were taken between 2/18/2015 and 4/??/2015.