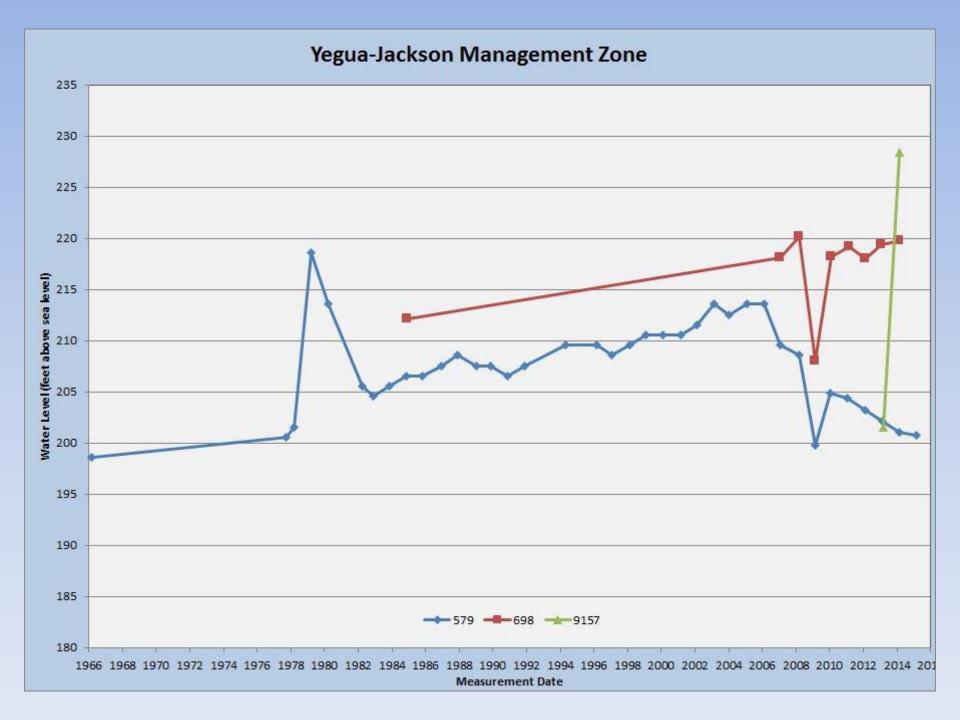

### 2015 Water Level Measurements

The table to the right is preliminary data that will be submitted to the Texas Water Development Board (TWDB) for the district's annual water level measurements.

Measurements were taken between 2/18/2015 and 4/??/2015.