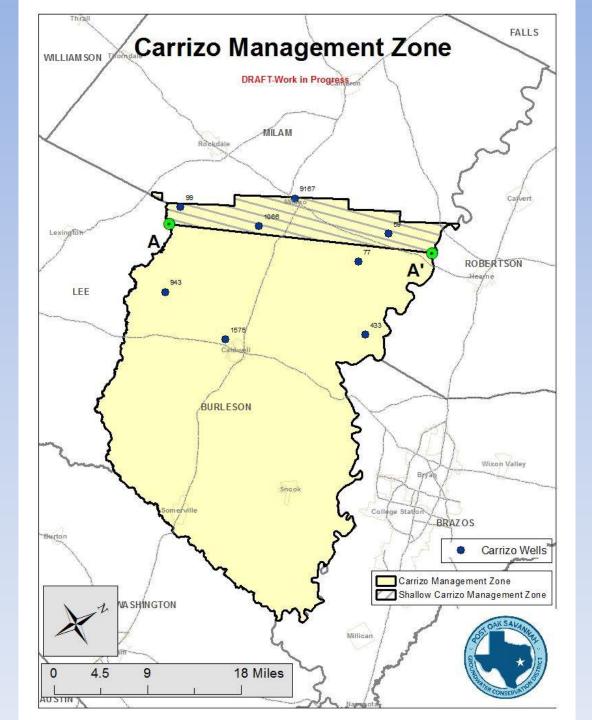

### 2015 Water Level Measurements

The table to the right is preliminary data that will be submitted to the Texas Water Development Board (TWDB) for the district's annual water level measurements.

Measurements were taken between 2/18/2015 and 4/??/2015.