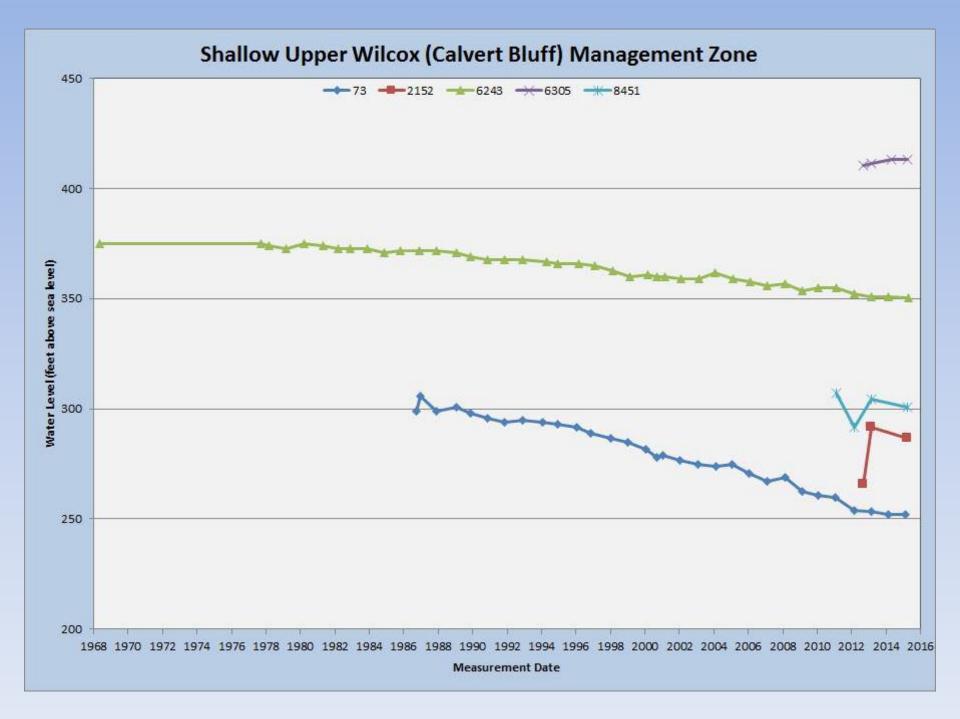

### 2015 Water Level Measurements

The table to the right is preliminary data that will be submitted to the Texas Water Development Board (TWDB) for the district's annual water level measurements.

Measurements were taken between 2/18/2015 and 4/??/2015.