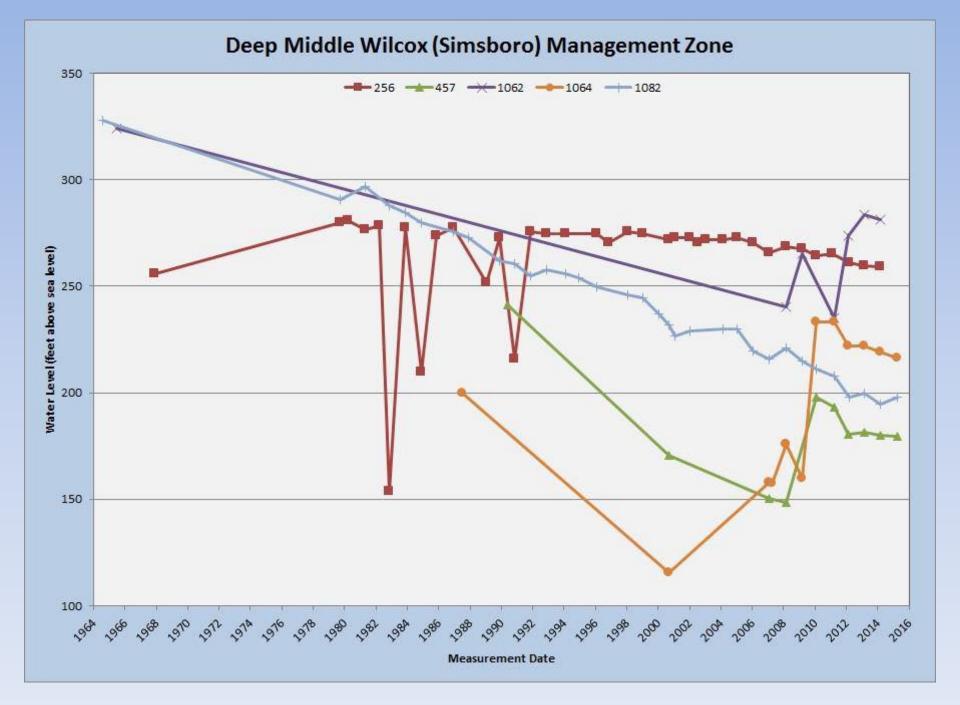

### 2015 Water Level Measurements

The table to the right is preliminary data that will be submitted to the Texas Water Development Board (TWDB) for the district's annual water level measurements.

Measurements were taken between 2/18/2015 and 4/??/2015.