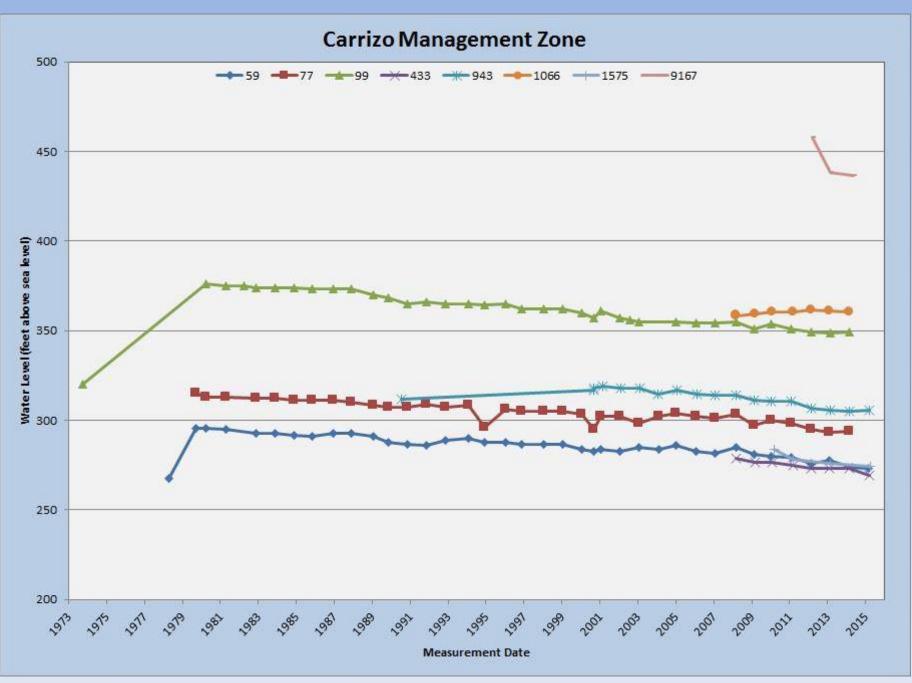

### 2015 Water Level Measurements

The table to the right is preliminary data that will be submitted to the Texas Water Development Board (TWDB) for the district's annual water level measurements.

Measurements were taken between 2/18/2015 and 4/??/2015.