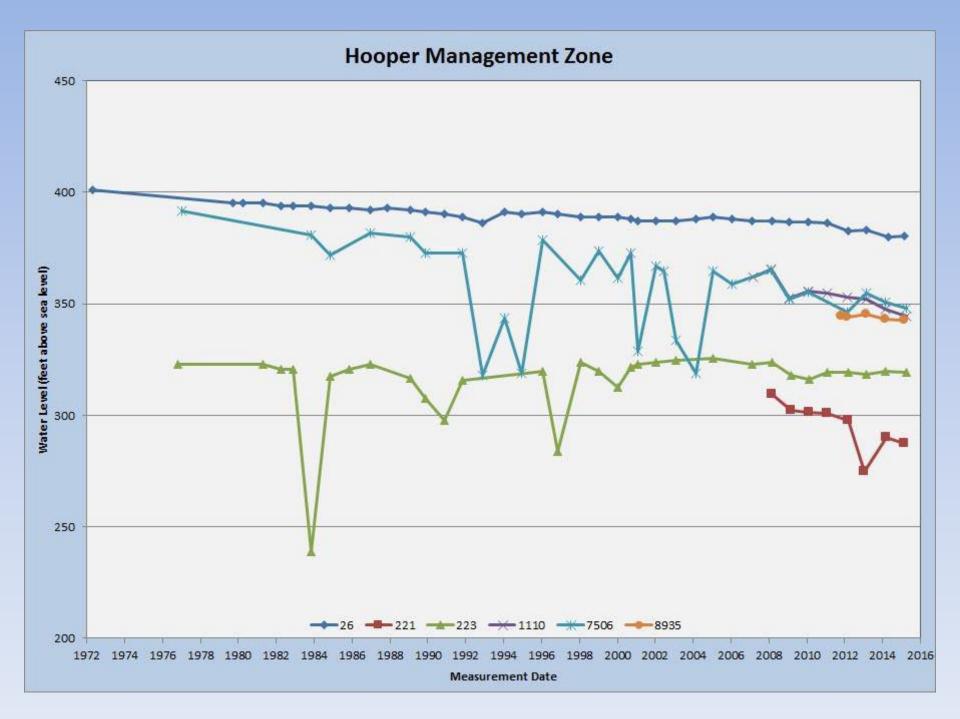

### 2015 Water Level Measurements

The table to the right is preliminary data that will be submitted to the Texas Water Development Board (TWDB) for the district's annual water level measurements.

Measurements were taken between 2/18/2015 and 4/??/2015.