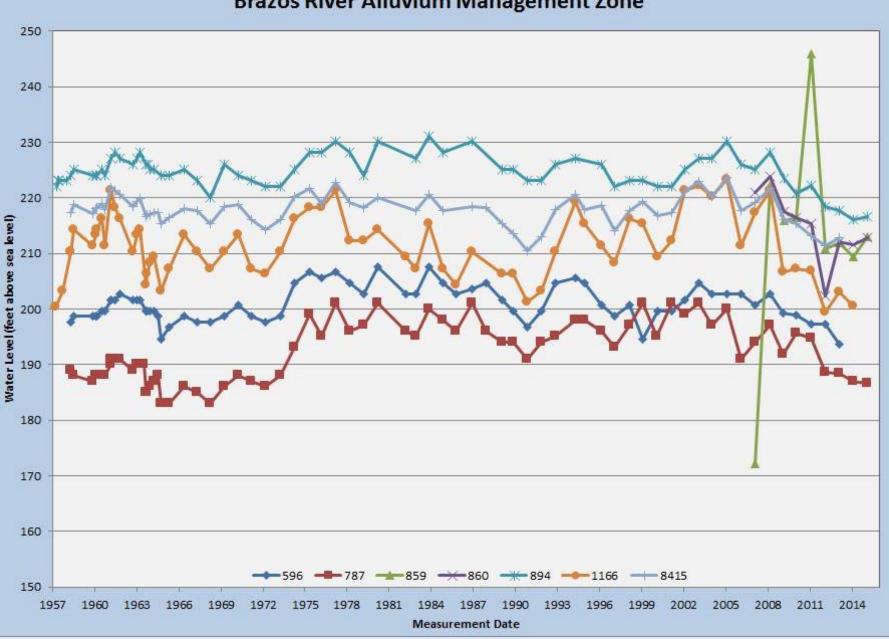

### 2015 Water Level Measurements

The table to the right is preliminary data that will be submitted to the Texas Water Development Board (TWDB) for the district's annual water level measurements.

Measurements were taken between 2/18/2015 and 4/??/2015.