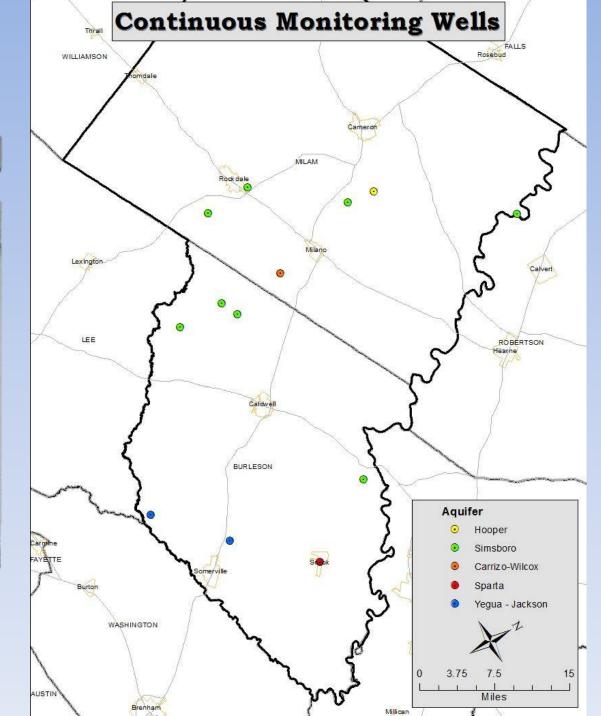

### 2015 Water Level Measurements

The table to the right is preliminary data that will be submitted to the Texas Water Development Board (TWDB) for the district's annual water level measurements.

Measurements were taken between 2/18/2015 and 4/??/2015.