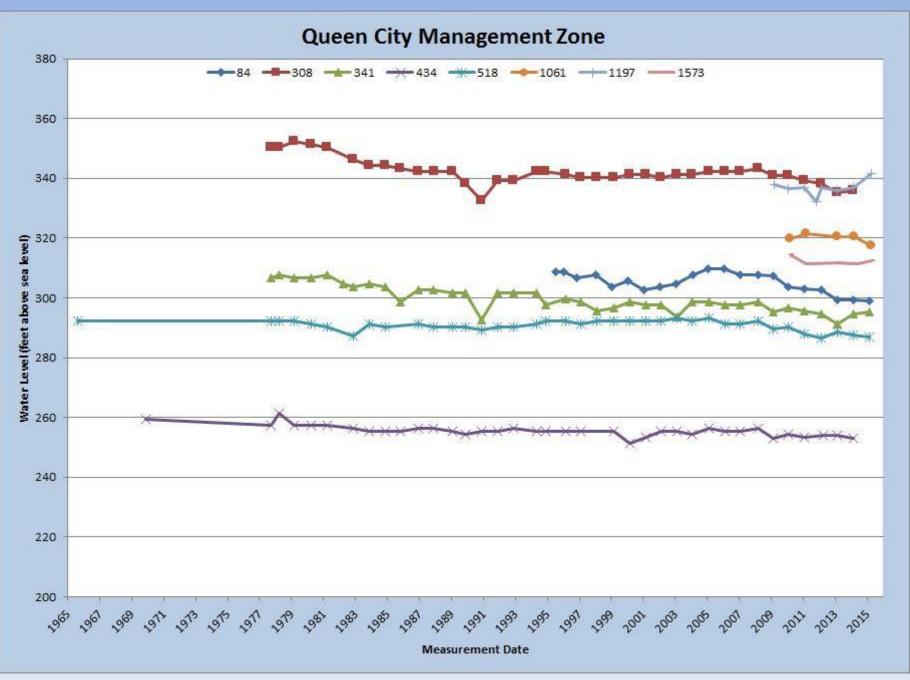

### 2015 Water Level Measurements

The table to the right is preliminary data that will be submitted to the Texas Water Development Board (TWDB) for the district's annual water level measurements.

Measurements were taken between 2/18/2015 and 4/??/2015.