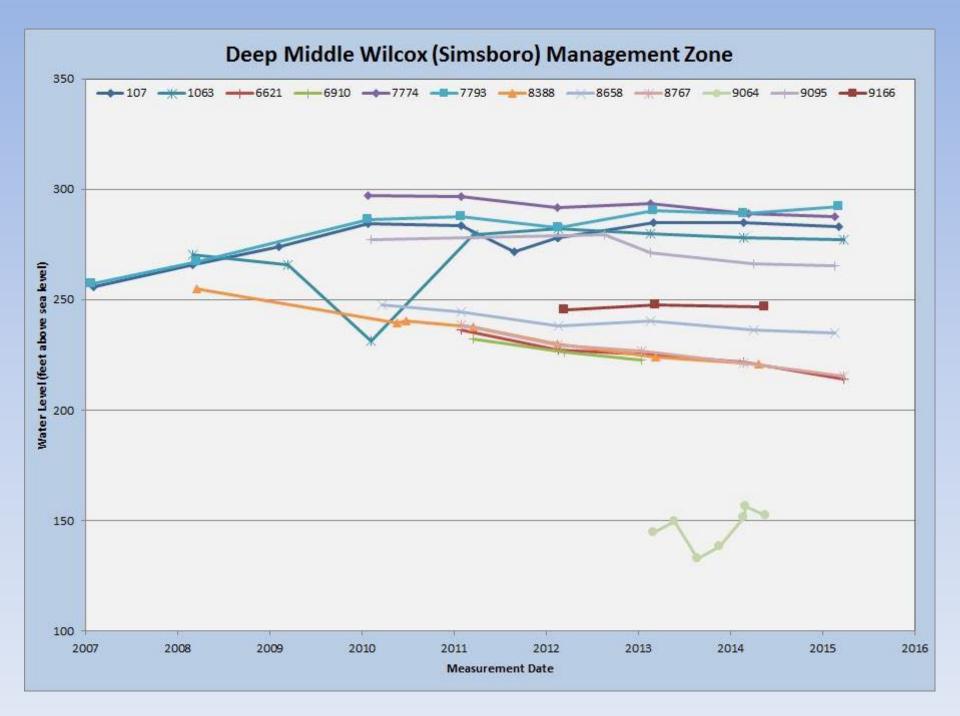

### 2015 Water Level Measurements

The table to the right is preliminary data that will be submitted to the Texas Water Development Board (TWDB) for the district's annual water level measurements.

Measurements were taken between 2/18/2015 and 4/??/2015.