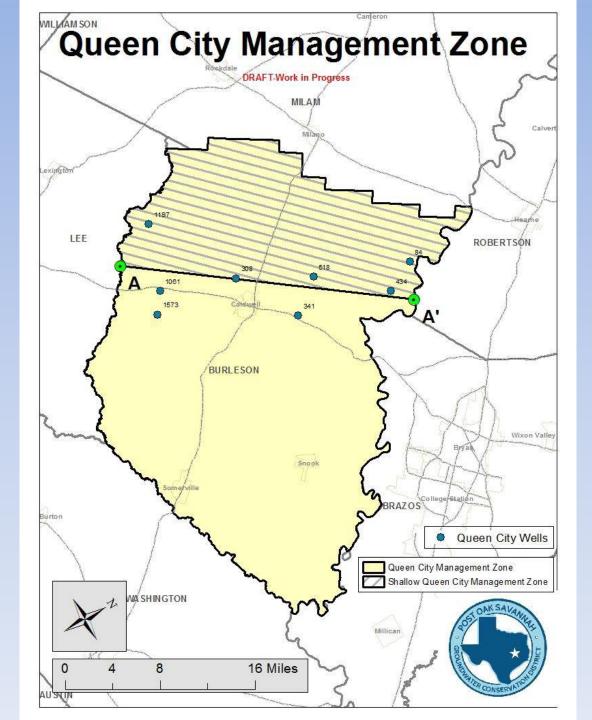

### 2015 Water Level Measurements

The table to the right is preliminary data that will be submitted to the Texas Water Development Board (TWDB) for the district's annual water level measurements.

Measurements were taken between 2/18/2015 and 4/??/2015.